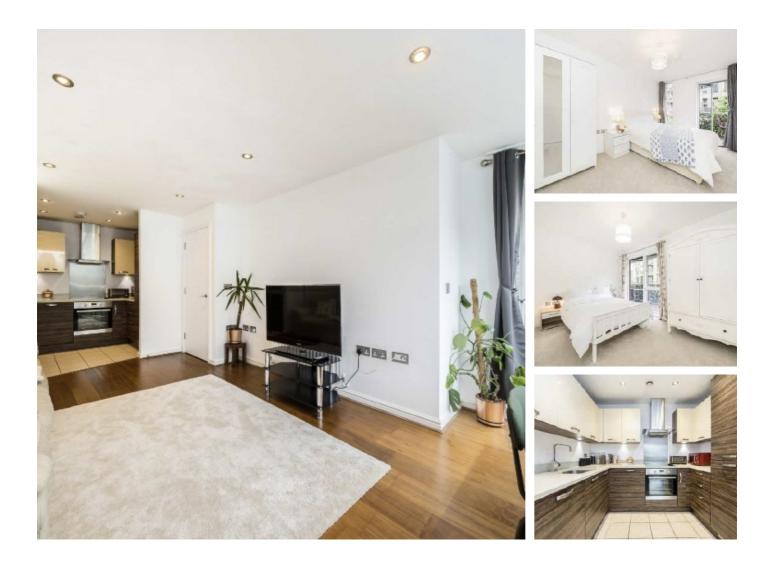

## Boundary Lane, SE17 £450,000

A stunning second floor two double bedroom modern development apartment in immaculate condition throughout with a fantastic private balcony being sold with no onward chain.

Roffo Court is located within the sought after Elephant & Castle re-generation zone and within walking distance of Burgess Park. Good local amenities, bus routes as well as the underground stations at Elephant & Castle and Kennington make this a fantastic location.

### Features

Chain Free Bike Storage Private Balcony Communal Courtyard Immaculate Condition Great Location