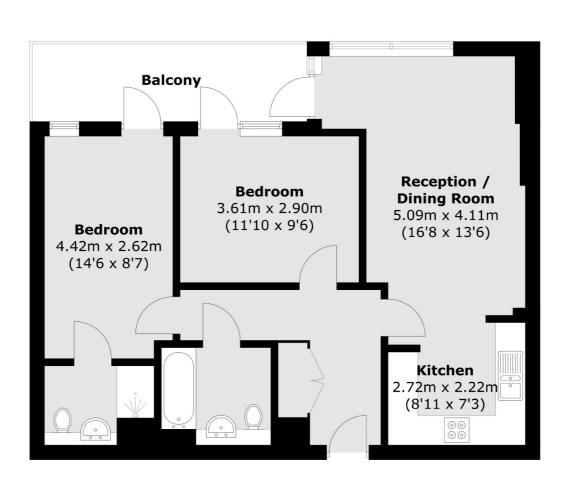

### Boundary Lane, London, SE17

Total area (approx.): 67.9 sq. m (730.9 sq. ft) Balcony area : 8.7 sq. m (93.6 sq. ft)

Kennington 323 Kennington Road London SE11 4QE Sales 0207 650 5102 Energy Rating: . We aim to make our particulars both accurate and reliable. However they are not guaranteed; nor do they form part of an offer or contract. If you require clarification on any points then please contact us, especially if you're traveling some distance to view. Please note that appliances and heating systems have not been tested and therefore no warranties can be given as to their good working order.