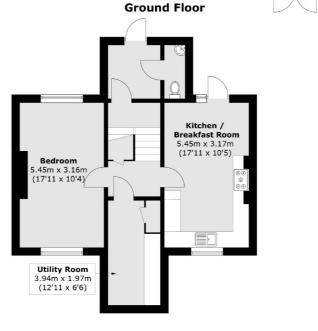

## Stockwell Park Crescent, SW9 £1,685,000

A four bedroom double fronted Grade II listed Georgian home offering exciting potential for someone to make it their own. Split over three floors the property has plenty of living space, a decent size rear garden, a garage and off street parking. Sold with no onward chain, the property has excellent potential to extend (subject to planning permission).

Total area (approx.): 174.7 sq. m (1880.4 sq. ft)