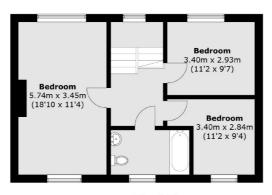

## Stockwell Park Crescent, SW9 £1,685,000

A four bedroom double fronted Grade II listed Georgian home offering exciting potential for someone to make it their own. Split over three floors the property has plenty of living space, a decent size rear garden, a garage and off street parking. Sold with no onward chain, the property has excellent potential to extend (subject to planning permission).

Total area (approx.): 174.7 sq. m (1880.4 sq. ft)