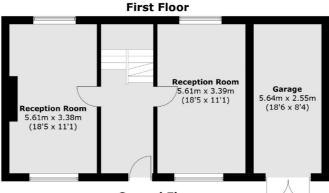

## Stockwell Park Crescent, SW9 £1,685,000

A four bedroom double fronted Grade II listed Georgian home offering exciting potential for someone to make it their own. Split over three floors the property has plenty of living space, a decent size rear garden, a garage and off street parking. Sold with no onward chain, the property has excellent potential to extend (subject to planning permission).

Total area (approx.): 174.7 sq. m (1880.4 sq. ft)