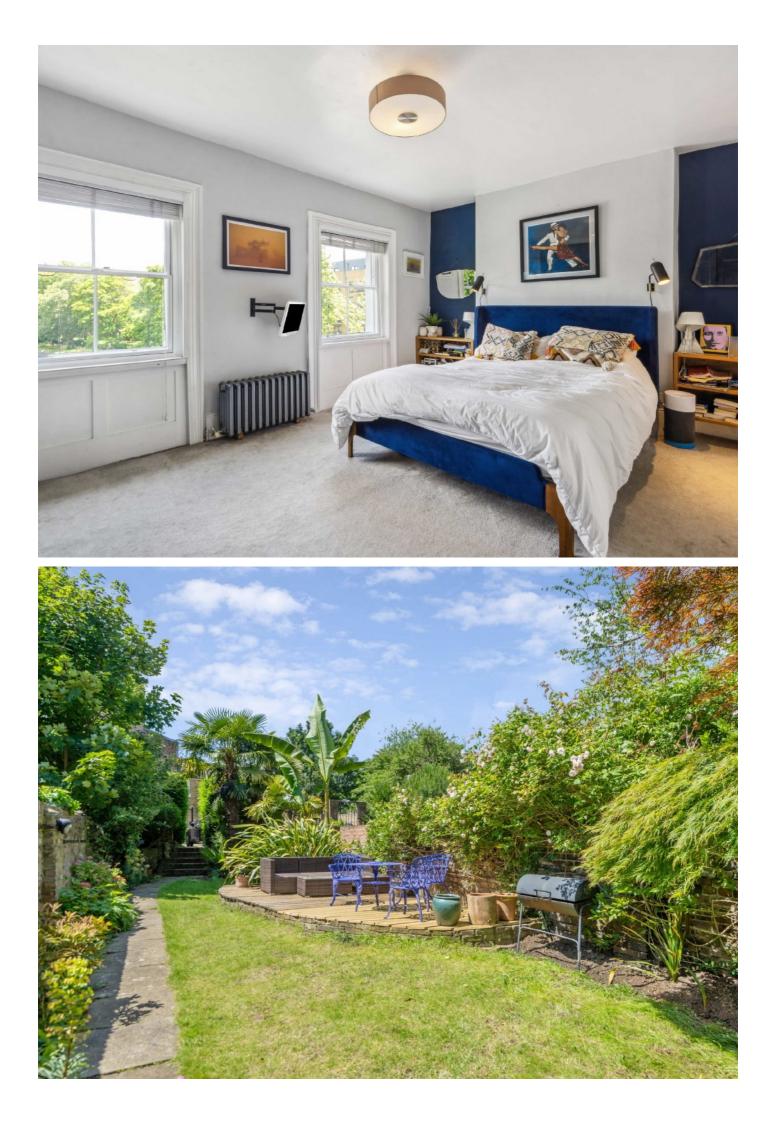

## **Brixton Road, SW9**

The house has wonderful kerb appeal, a fine example of a well maintained Georgian home. The raised ground floor entrance hallway leads to an open plan dining room and kitchen. There is light running straight through via the beautiful sash windows with original shutters from the front of the house to the beautifully maintained sunny west facing garden at the back. There is a character fire place and a fully fitted kitchen with ample work top space.

The principle bedroom can be found on the second floor, a fantastic size with access to a family sized en suite bathroom with double sink, bath and walk in shower. There are two more double bedrooms on the top floor of the house serviced by another bathroom.