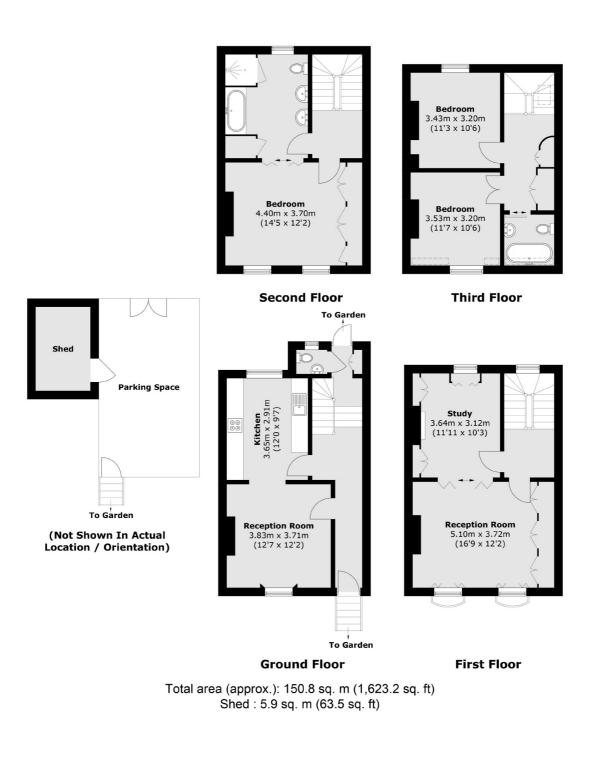

## **Brixton Road, SW9**

The house has wonderful kerb appeal, a fine example of a well maintained Georgian home. The raised ground floor entrance hallway leads to an open plan dining room and kitchen. There is light running straight through via the beautiful sash windows with original shutters from the front of the house to the beautifully maintained sunny west facing garden at the back. There is a character fire place and a fully fitted kitchen with ample work top space.

On the first floor is the reception room, a great space for socialising with two juliette balcony character sash windows. The shutter doors give you the option of opening up the space to the study or closing it off if privacy is needed. What is currently being used as a study also has the option of being a fourth bedroom.

The principle bedroom can be found on the second floor, a fantastic size with access to a family sized en suite bathroom with double sink, bath and walk in shower. There are two more double bedrooms on the top floor of the house serviced by another bathroom.