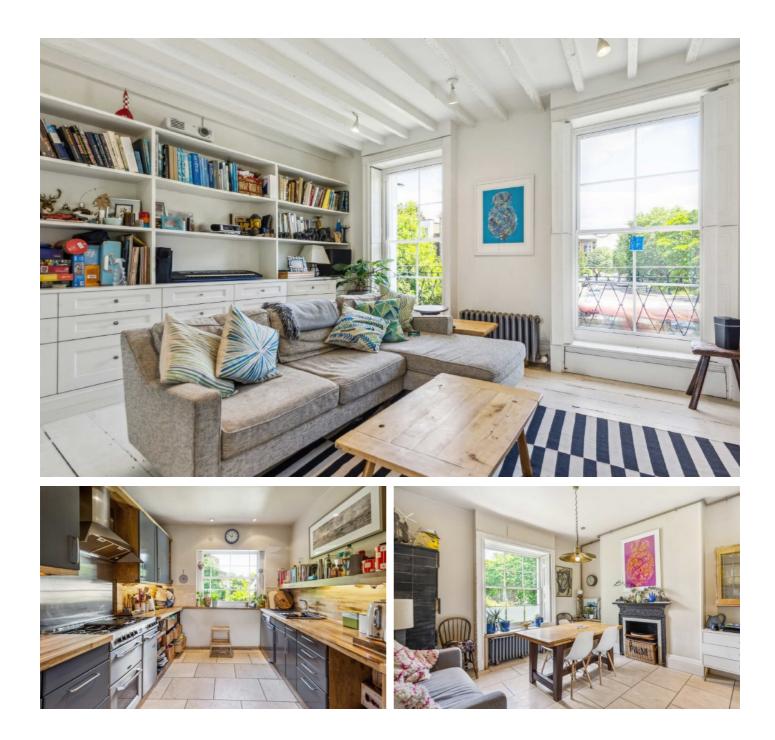

## **Brixton Road, SW9**

The house has wonderful kerb appeal, a fine example of a well maintained Georgian home. The raised ground floor entrance hallway leads to an open plan dining room and kitchen. There is light running straight through via the beautiful sash windows with original shutters from the front of the house to the beautifully maintained sunny west facing garden at the back. There is a character fire place and a fully fitted kitchen with ample work top space.

On the first floor is the reception room, a great space for socialising with two juliette balcony character sash windows. The shutter doors give you the option of opening up the space to the study or closing it off if privacy is needed. What is currently being used as a study also has the option of being a fourth bedroom.