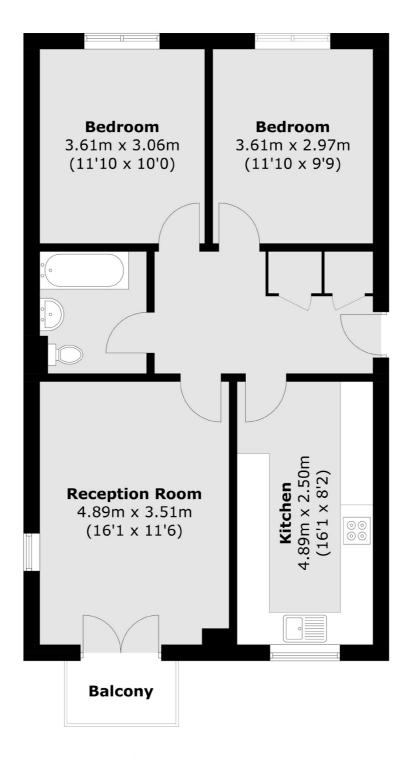

## Lambeth Walk, SE11 £499,950

A well presented two double bedroom purpose built apartment. There is a bright separate kitchen and an extremely well proportioned living area with a balcony.

Quietly located moments from Kennington, the River Thames & Westminster. There are excellent transport links nearby with both Kennington Tube, Lambeth North and Vauxhall Mainline station just a short stroll away.

## Lambeth Walk, London, SE11

Total area (approx.): 68.8 sq. m (740.5 sq. ft) Balcony: 2.4 sq. m (25.8 sq. ft)

Kennington

London

Sales

SE114QE

0207 650 5102

323 Kennington Road