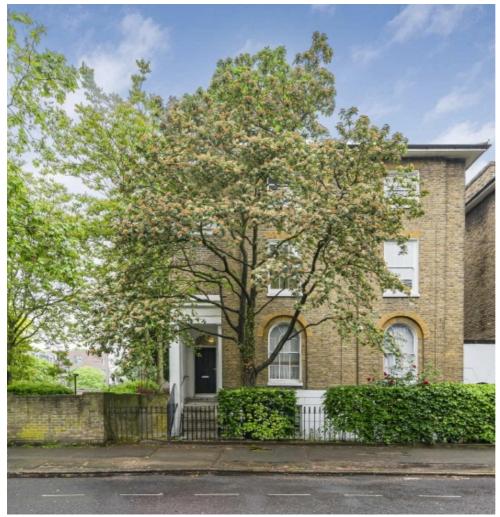

## Foxley Road, SW9 £424,950

A versatile two bedroom flat located within a beautiful Grade II listed building on a wide, tree-lined street. The bright flat is flooded with natural light and benefits from a spacious reception room with a large sash window with original period Georgian shutters, high ceilings, a separate modern eat-in kitchen and a stylish modern bathroom. The large master bedroom has an additional bedroom beyond which would be an ideal work from home space or nursery. Furthermore, there is a good amount of storage and the property has a large south west facing communal terrace and garden and a beautifully decorated communal entrance hall featuring the original Georgian Staircase.

Foxley Road is a beautiful tree lined street located within a conservation area just moments from Oval Station and further transport links. There are many local pubs, restaurants and cafes close