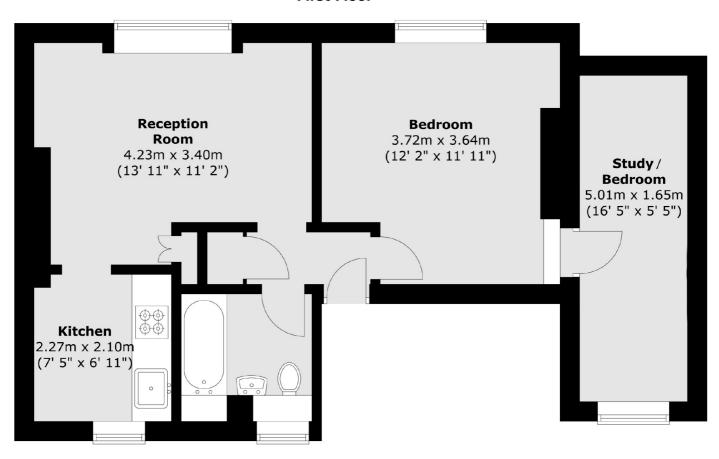

## Foxley Road, SW9 £424,950

A versatile two bedroom flat located within a beautiful Grade II listed building on a wide, tree-lined street. The bright flat is flooded with natural light and benefits from a spacious reception room with a large sash window with original period Georgian shutters, high ceilings, a separate modern eat-in kitchen and a stylish modern bathroom. The large master bedroom has an additional bedroom beyond which would be an ideal work from home space or nursery. Furthermore, there is a good amount of storage and the property has a large south west facing communal terrace and garden and a beautifully decorated communal entrance hall featuring the original Georgian Staircase.

#### **First Floor**

Total area (approx.): 48 sq. m (517 sq. ft)

Kennington

London

Sales

SE114QE

0207 650 5102

323 Kennington Road