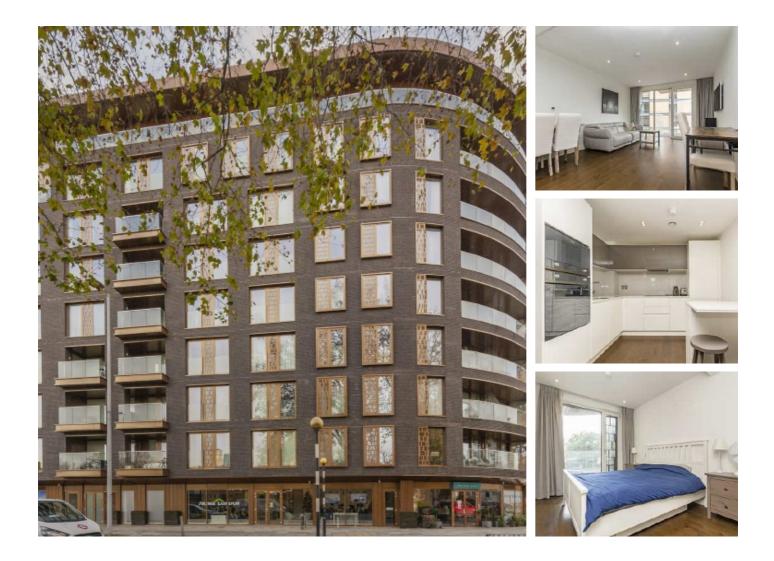

## Lambeth High Street, SE1 £700,000

A spacious and high specification one bedroom apartment offered to the market with no onward chain. Flooded with natural light, the well proportioned reception room offers space for dining and combines brilliantly with the stylish fitted kitchen.. Furthermore there is a private balcony with views towards parliament, 24hour concierge and a wonderful communal roof terrace providing excellent views.

Located on the banks of the River Thames this fabulous location provides unbeatable access into City and West End. The residents' facilities at Palace View include a state-of-the-art gymnasium, cinema, bike storage a large communal roof terrace and concierge.

### Features

One Bedroom Excellent Facilities Balcony No Onward Chain Concierge Communal Roof Terrace