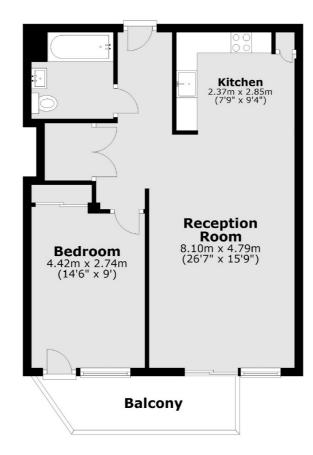

## Lambeth High Street, London, SE1

**First Floor** 

Main area: Approx. 50.9 sq. metres (548.1 sq. feet) Plus balconies, approx. 6.2 sq. metres (66.2 sq. feet)

Kennington 323 Kennington Road London SE11 4QE Sales 0207 650 5102 Energy Rating: B. We aim to make our particulars both accurate and reliable. However they are not guaranteed; nor do they form part of an offer or contract. If you require clarification on any points then please contact us, especially if you're traveling some distance to view. Please note that appliances and heating systems have not been tested and therefore no warranties can be given as to their good working order.