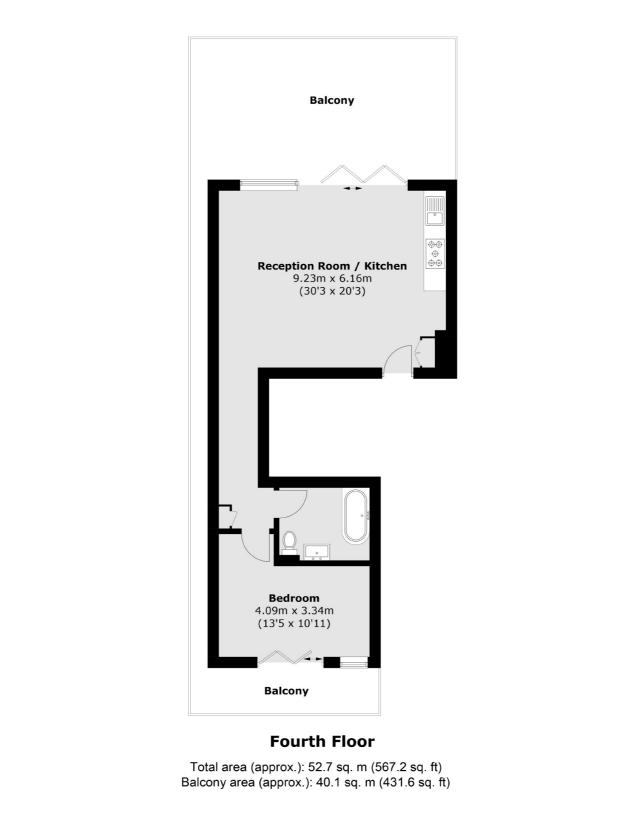

## Brixton Road, SW9 £525,000

A stylish 567sq.ft one bedroom apartment in excellent condition throughout. The reception space is fantastic and comfortably provides space for both living, dining and even a work from home space. Bi-Fold doors lead out onto an epic roof terrace which is an absolute sun trap benefitting from great views and a retractable awning. Furthermore there are some excellent features throughout the property including air conditioning in the bedroom and living room and cool industrial finishes including exposed brickwork.