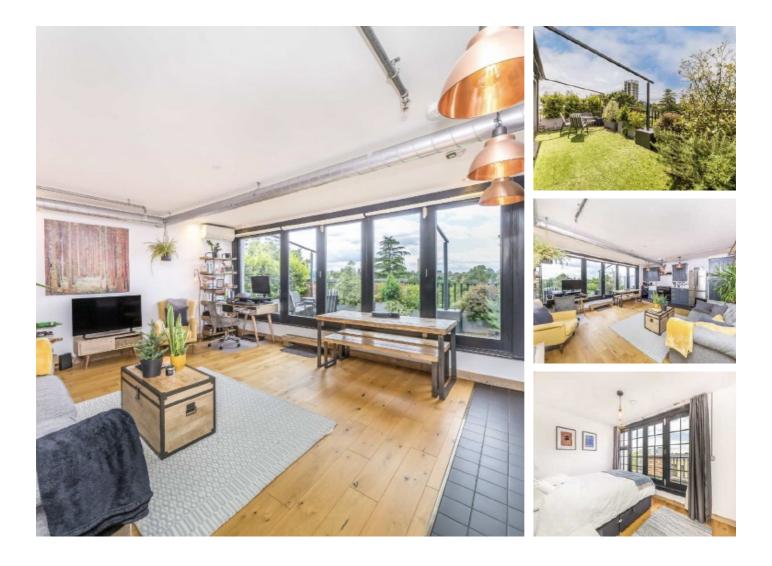

## Brixton Road, SW9 £525,000

A stylish 567sq.ft one bedroom apartment in excellent condition throughout. The reception space is fantastic and comfortably provides space for both living, dining and even a work from home space. Bi-Fold doors lead out onto an epic roof terrace which is an absolute sun trap benefitting from great views and a retractable awning. Furthermore there are some excellent features throughout the property including air conditioning in the bedroom and living room and cool industrial finishes including exposed brickwork.

### Features

One Bedroom Private West Facing Terrace Excellent Condition Spacious Apartment Air Conditioning Open Plan Living