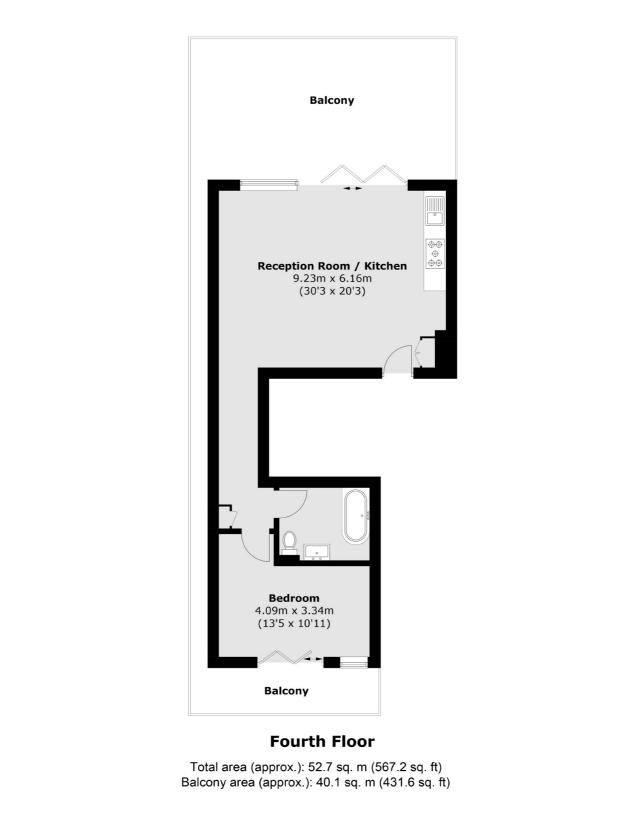

## Brixton Road, SW9 £575,000

A stylish 567sq.ft one bedroom apartment in excellent condition throughout. The reception space is fantastic and comfortably provides space for both living, dining and even a work from home space. Bi-Fold doors lead out onto an epic roof terrace which is an absolute sun trap benefitting from great views and a retractable awning. Furthermore there are some excellent features throughout the property including air conditioning in the bedroom and living room and cool industrial finishes including exposed brickwork.