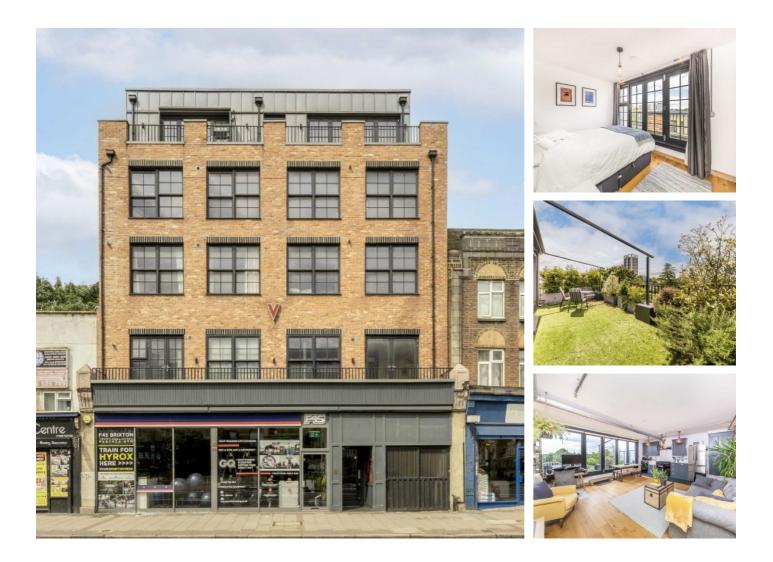

## Brixton Road, SW9 £575,000

A stylish 567sq.ft one bedroom apartment in excellent condition throughout. The reception space is fantastic and comfortably provides space for both living, dining and even a work from home space. Bi-Fold doors lead out onto an epic roof terrace which is an absolute sun trap benefitting from great views and a retractable awning. Furthermore there are some excellent features throughout the property including air conditioning in the bedroom and living room and cool industrial finishes including exposed brickwork.

As far as locations go, it doesn't get much better than this. It's a minute walk from a lovely pub (The Crown and Anchor) and park (Slade Gardens), and a short stroll to the heart of Brixton and all that this ever-popular area has to offer in terms of shopping, nightlife, and transport links. This property is perfect for anyone who wants to be close to the action and shorten their commute, with both the Victoria and Northern Underground lines reachable by foot in just ten minutes.

#### Features

One Bedroom Private West Facing Terrace Excellent Condition Spacious Apartment Air Conditioning Open Plan Living