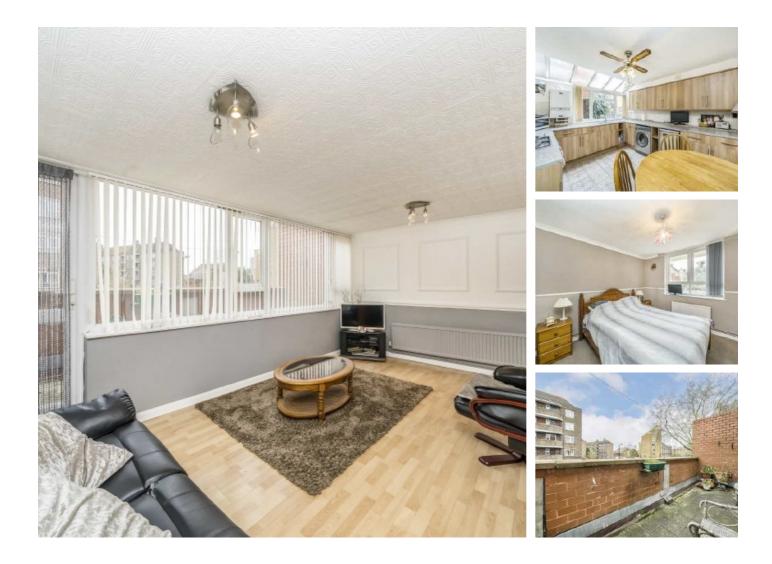

## East Street, SE17 £460,000

An incredibly spacious four double bedroom purpose built ex local authority duplex at just over 1000 sq ft with large reception, separate eat in kitchen and balcony. This flat is being sold with no onward chain.

#### Features

Four Bedrooms Split Level Eat In Kitchen Private Balcony Great Location No Onward Chain