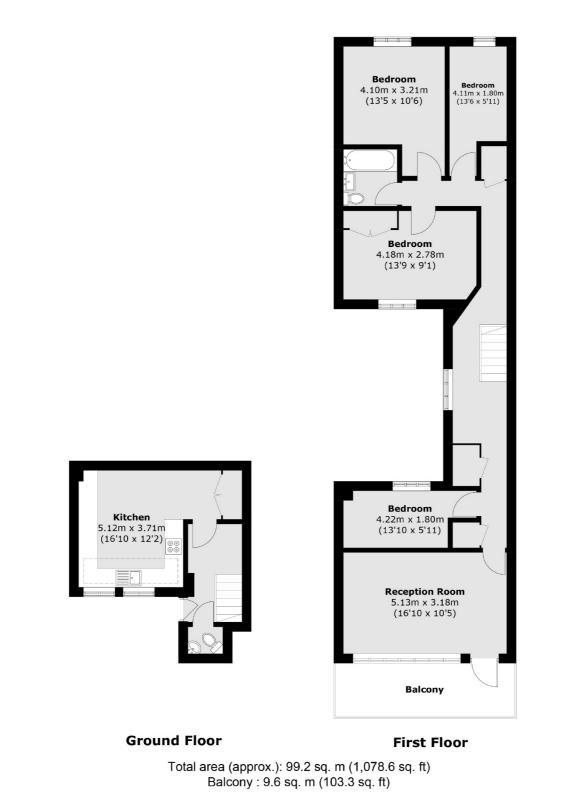

## East Street, SE17 £460,000

An incredibly spacious four double bedroom purpose built ex local authority duplex at just over 1000 sq ft with large reception, separate eat in kitchen and balcony. This flat is being sold with no onward chain.

#### Features

Four Bedrooms Split Level Eat In Kitchen Private Balcony Great Location No Onward Chain