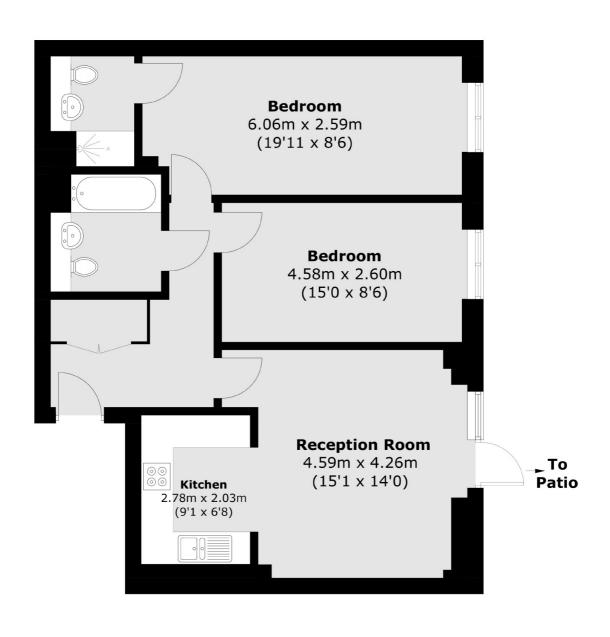

## Boundary Lane, London, SE17

Total area (approx.): 70.1 sq. m (754.5 sq. ft)

Kennington

London

Sales

SE114QE

0207 650 5102

323 Kennington Road