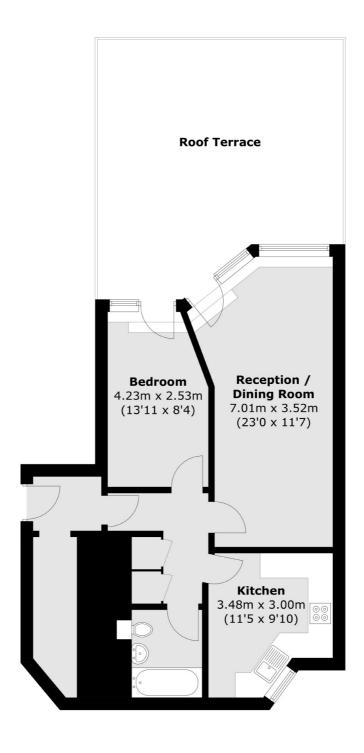

## Seaton Close, SE11 £415,000

A spacious one bedroom flat with an incredible private terrace in the heart of Kennington SE11 and is being sold chain free. This modernised flat has space in abundance, a large living room, separate kitchen, big double bedroom and a storage room. You can access the private terrace from both the bedroom and living room.

## **Features**

Private Terrace Excellent Condition Prime Location Great Storage No Onward Chain Separate Kitchen

## Seaton Close, London, SE11

Total area (approx.): 62.5 sq. m (672.7 sq. ft) Roof Terrace: 33.2 sq. m (357.4 sq. ft)

Kennington

London

Sales

SE114QE

0207 650 5102

323 Kennington Road