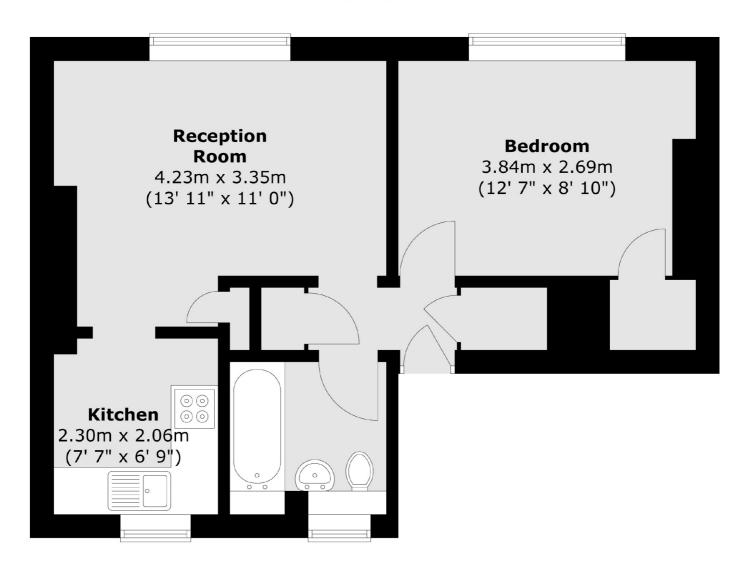

#### **Second Floor**

Total area (approx.): 39.4 sq. m (424 sq. ft)

Kennington

London

Sales

SE114QE

0207 650 5102

323 Kennington Road