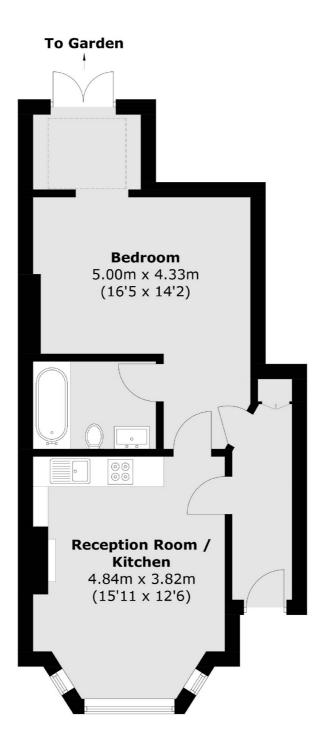

## South Lambeth Road, London, SW8

Total area (approx.): 48.6 sq. m (523.1 sq. ft)

Kennington 323 Kennington Road London SE11 4QE Sales 0207 650 5102 Energy Rating: C. We aim to make our particulars both accurate and reliable. However they are not guaranteed; nor do they form part of an offer or contract. If you require clarification on any points then please contact us, especially if you're traveling some distance to view. Please note that appliances and heating systems have not been tested and therefore no warranties can be given as to their good working order.