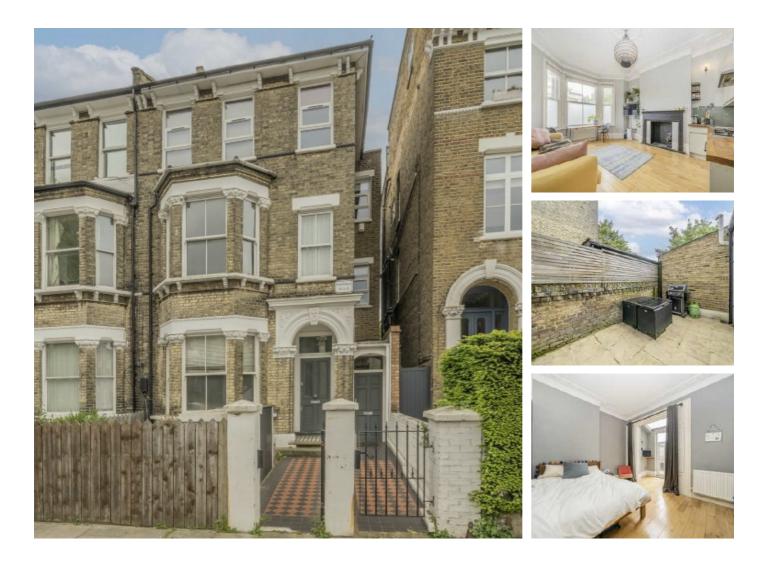

## South Lambeth Road, SW8 £399,950

A charming one bedroom Victorian garden flat benefitting from its own private entrance and front garden. Retaining many of its character features, this modernised home has a wonderful bay fronted open plan reception room with gorgeous high ceilings, a feature fireplace and a stylish fitted kitchen. The large double bedroom is at the rear of the flat and has french doors that lead onto a private rear garden which has plenty of space for potted plants and outside dining. Furthermore there is a good amount of storage and the property is being sold with no onward chain.

Perfectly located, set back on South Lambeth Road within a short walk of Vauxhall, Nine Elms and Stockwell Stations. The green space of Vauxhall Park is within walking distances and there are many coffee shops, restaurants on the doorstep.