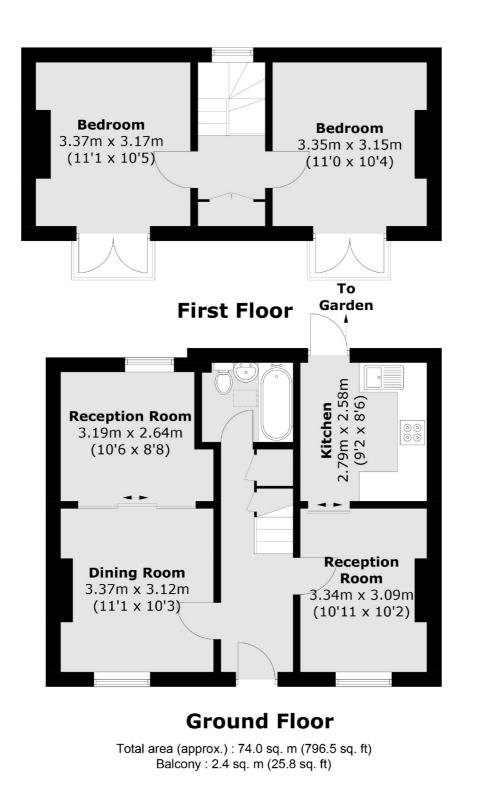

## Cowley Road, SW9 £689,950

A charming two bedroom, double fronted home offered to the market with no onward chain. The property has an abundance of living space, a separate kitchen and a large rear garden.