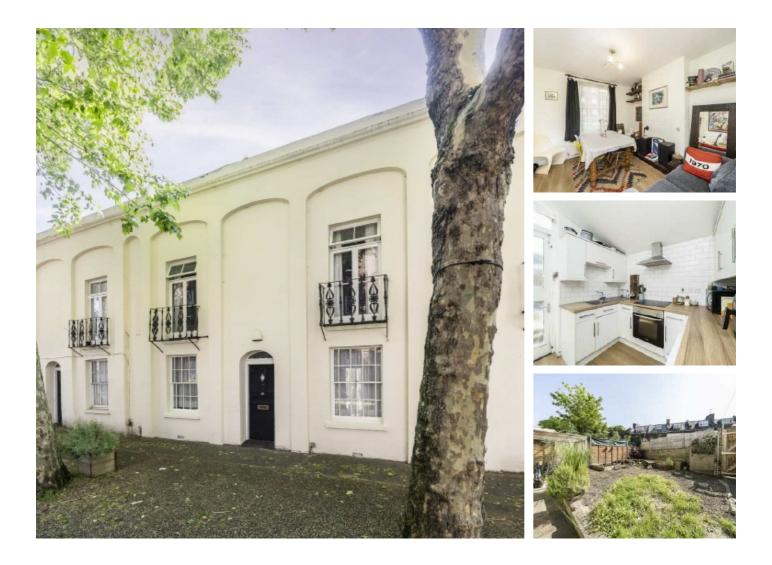

## Cowley Road, SW9 £689,950

A charming two bedroom, double fronted home offered to the market with no onward chain. The property has an abundance of living space, a separate kitchen and a large rear garden.

Quietly tucked away within a short walk of Oval, Stockwell and Brixton. Perfect for the busy commuter, there is great access to a fabulous amount of transport, including both the Victoria and Northern Lines, many bus routes, and a Santander Cycles station is located just a few minutes' walk away. The property is also close to several parks including Kennington Park and Myatt's Fields Park.

## Features

Double Fronted Home Garden Quiet Location Great Potential No Onward Chain Period Features