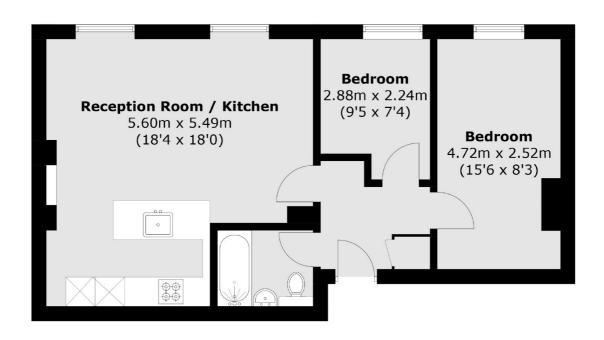

## Kennington Park Road, SE11 £580,000

A wonderful two bedroom first floor Georgian apartment in excellent condition throughout, benefitting from a share of the freehold. The property has spacious open plan reception room with two large sash windows that draw in lots of natural light. The stylish modern kitchen has plenty of storage and built in appliances. Furthermore there is a contemporary bathroom, good storage and the property is being sold with no onward chain.

## Kennington Park Road, London, SE11

Total area (approx.): 54.3 sq. m (584.5 sq. ft)

Kennington

London

Sales

SE11 4QE

0207 650 5102

323 Kennington Road