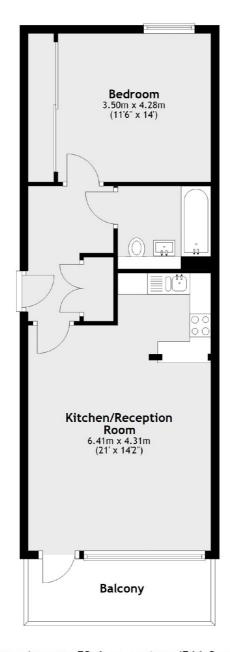

## Gibson Road, SE11

£475,000

A bright one double bedroom, third floor apartment set within the "Lilian Baylis Old School" development sold with no onward chain. A wonderful sociable open plan living space has been created with a breakfast counter into the kitchen. Furthermore the bedroom is spacious with built in storage spanning the width of the room.

## Gibson Road, London, SE11

Main area: Approx. 52.6 sq. metres (566.2 sq. feet)
Plus balconies, approx. 6.8 sq. metres (72.7 sq. feet)

Kennington

London

Sales

SE114QE

0207 650 5102

323 Kennington Road