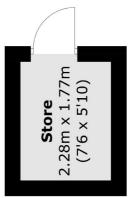

## Kennington Road, London, SE11

(Not Shown In Actual Location / Orientation)

Total area (approx.): 51.7 sq. m (556.5 sq. ft) Store area : 4.2 sq. m (45.2 sq. ft)

Kennington

London

Sales

SE114QE

0207 650 5102