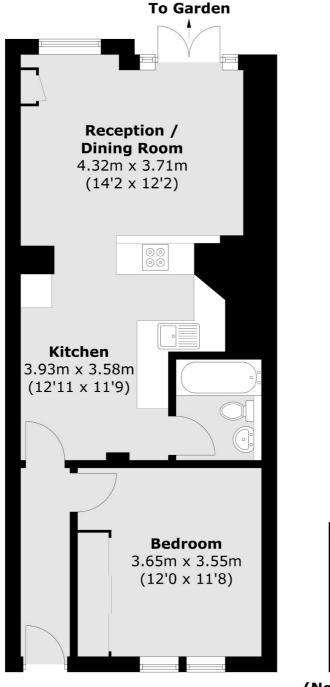

## Kennington Road, SE11

£599,950

A fantastic one bedroom garden flat benefiting from its own private entrance and access onto a beautiful rear garden. There is a spacious open plan reception room offering space for dining and french doors that lead out onto the garden. Furthermore there is a large double bedroom to the front and a cellar for storage at the front.

## Kennington Road, London, SE11

(Not Shown In Actual Location / Orientation)

Total area (approx.): 51.7 sq. m (556.5 sq. ft) Store area : 4.2 sq. m (45.2 sq. ft)

Kennington

London

Sales

SE114QE

0207 650 5102