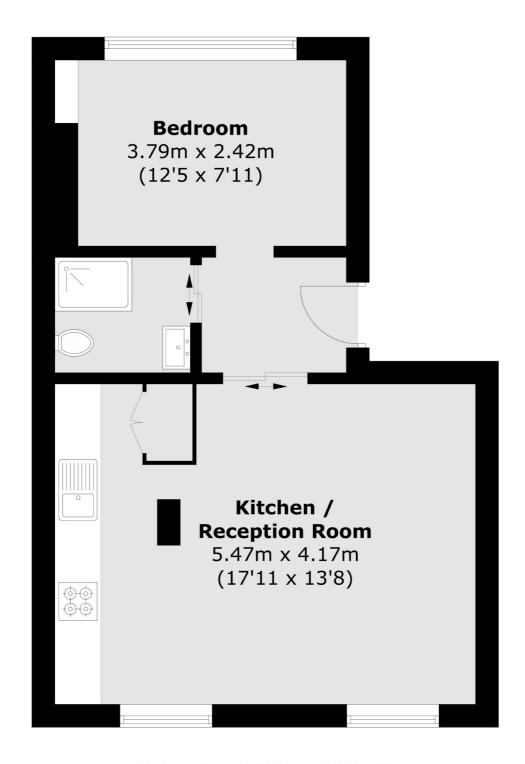

## Vassall Road, London, SW9

Total area (approx.): 38.9 sq. m (418.7 sq. ft)

Kennington

London

Sales

SE11 4QE

0207 650 5102

323 Kennington Road