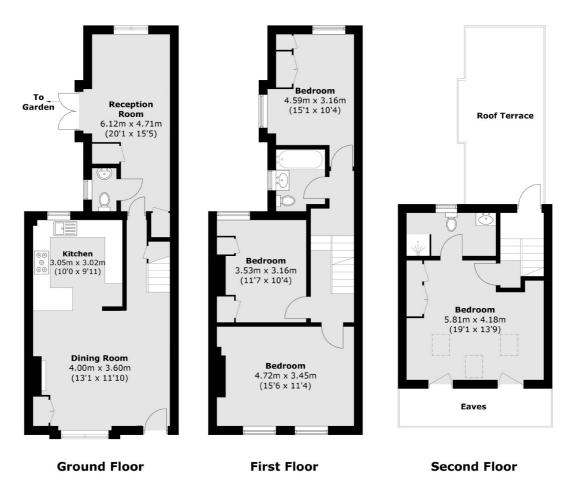

### Crimsworth Road, London, SW8

Total area (approx.): 131.9 sq. m (1,419.8 sq. ft) Roof Terrace (approx.):17.1 sq. m (184.1 sq. ft) (Excluding Eaves)

Kennington 323 Kennington Road London SE11 4QE Sales 0207 650 5102 Energy Rating: D. We aim to make our particulars both accurate and reliable. However they are not guaranteed; nor do they form part of an offer or contract. If you require clarification on any points then please contact us, especially if you're traveling some distance to view. Please note that appliances and heating systems have not been tested and therefore no warranties can be given as to their good working order.