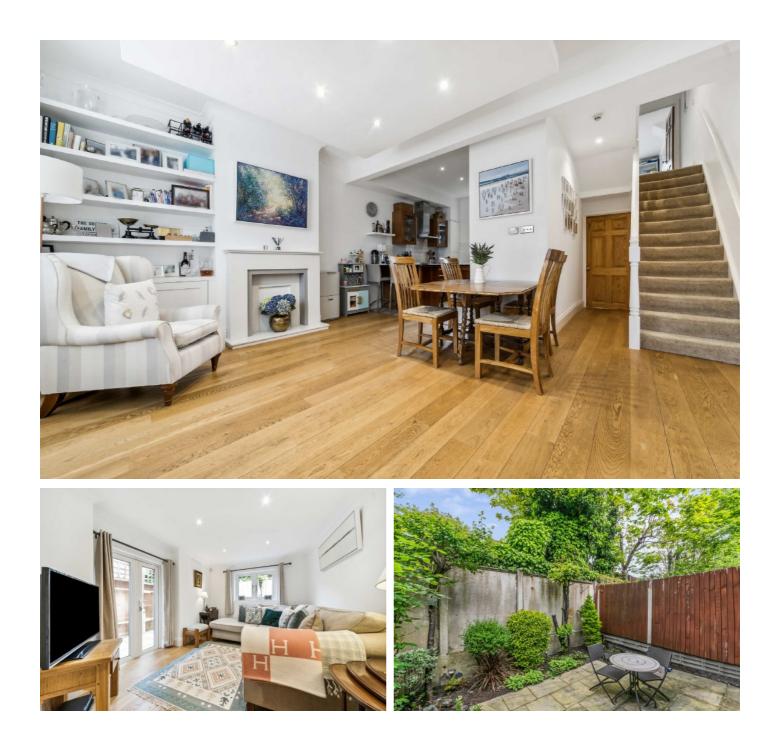

## **Crimsworth Road, SW8**

Upon entering, you very quickly get a feel for what lies ahead; an immaculate house fit for all purposes, whether it be entertaining or a family home. There is an open plan kitchen/dining area at the front of the house, finished with hardwood flooring and solid work surfaces, with a large bay window at the front encouraging an enormous amount of natural light to flow through. To the rear, a downstairs bathroom and living area, which then leads to the patio garden.