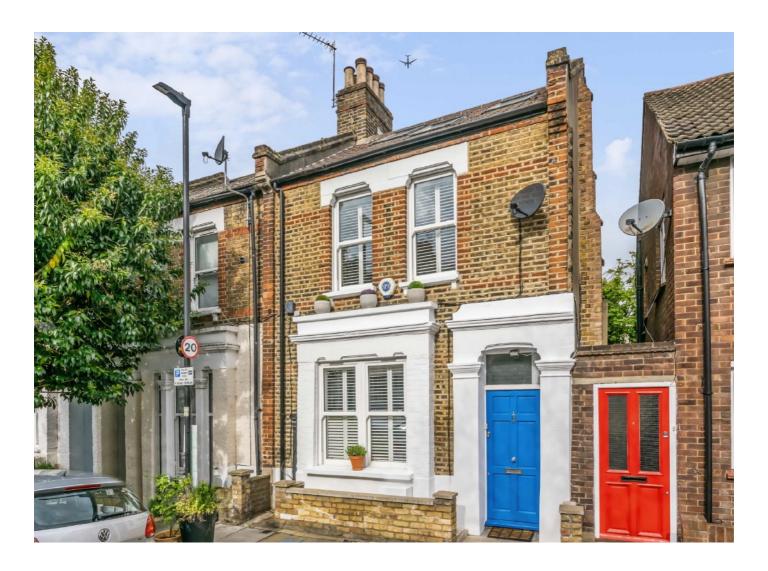

## **Crimsworth Road, SW8** £1,100,000

A well presented four double bedroom, two bathroom Victorian house, situated in a wonderful pocket between Nine Elms and Battersea Power Station. The house is in superb condition, has a west facing garden and a fantastic roof terrace.

Crimsworth Road is a quietly tucked between Nine Elms and Battersea Power Station. There is a direct cut through to the Power Station from the end of the road, providing easy access to an enormous array of amenities. The Northern Line is just moments away.