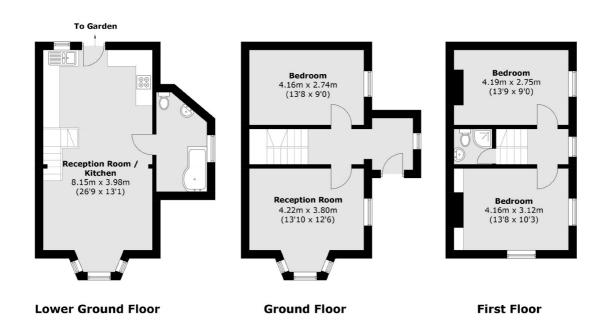

## Sidney Road, SW9 £799,950

A bright three bedroom end of terrace Victorian home offered to the market with no onward chain. The property has excellent potential and benefits from a bay fronted reception room, two bathrooms and a spacious open plan kitchen/reception room which has direct access onto a private garden.

## Sidney Road, London, SW9

Total area (approx.): 103.8 sq. m (1,117.1 sq. ft)

Kennington

London

Sales

SE11 4QE

0207 650 5102

323 Kennington Road