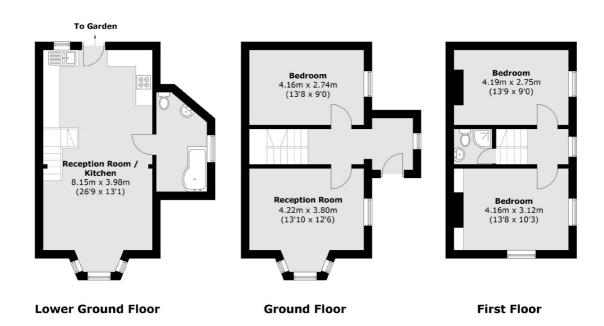

## Sidney Road, SW9 £859,950

A bright three bedroom end of terrace Victorian home offered to the market with no onward chain. The property has excellent potential and benefits from a bay fronted reception room, two bathrooms and a spacious open plan kitchen/reception room which has direct access onto a private garden.

## Sidney Road, London, SW9

Total area (approx.): 103.8 sq. m (1,117.1 sq. ft)