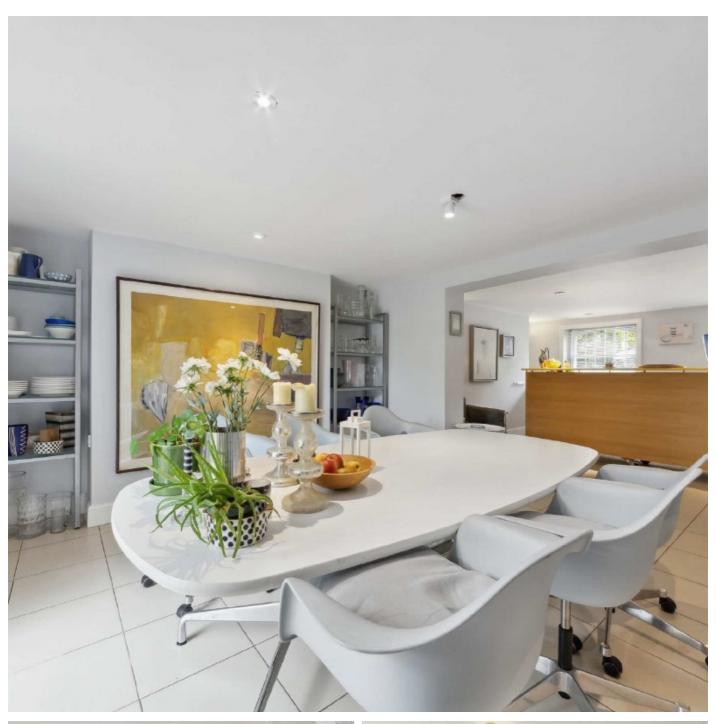

## Camberwell New Road, SE5

The spacious raised ground entrance hall leads through into a gorgeous double length reception room with plenty of character and benefitting from a south facing aspect with views over the large rear garden. The is a separate w/c and access down to the lower ground floor where you will find a vibrant living/ dining space that combines brilliantly with the stylish stainless steel kitchen. There is wonderful storage, a utility room and direct access out onto the wonderful south facing rear garden which has side access and is actually remarkably quiet.