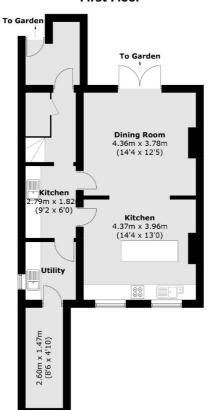

## Camberwell New Road, SE5

The spacious raised ground entrance hall leads through into a gorgeous double length reception room with plenty of character and benefitting from a south facing aspect with views over the large rear garden. The is a separate w/c and access down to the lower ground floor where you will find a vibrant living/ dining space that combines brilliantly with the stylish stainless steel kitchen. There is wonderful storage, a utility room and direct access out onto the wonderful south facing rear garden which has side access and is actually remarkably quiet.

### Camberwell New Road, London, SE5

First Floor

Second Floor

**Lower Ground Floor** 

Kennington

London

Sales

SE11 4QE