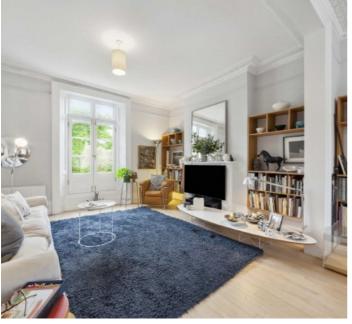

## Camberwell New Road, SE5

The spacious raised ground entrance hall leads through into a gorgeous double length reception room with plenty of character and benefitting from a south facing aspect with views over the large rear garden. The is a separate w/c and access down to the lower ground floor where you will find a vibrant living/ dining space that combines brilliantly with the stylish stainless steel kitchen. There is wonderful storage, a utility room and direct access out onto the wonderful south facing rear garden which has side access and is actually remarkably quiet.