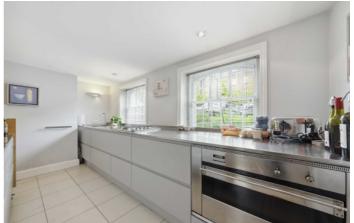

## Camberwell New Road, SE5

The spacious raised ground entrance hall leads through into a gorgeous double length reception room with plenty of character and benefitting from a south facing aspect with views over the large rear garden. The is a separate w/c and access down to the lower ground floor where you will find a vibrant living/ dining space that combines brilliantly with the stylish stainless steel kitchen. There is wonderful storage, a utility room and direct access out onto the wonderful south facing rear garden which has side access and is actually remarkably quiet.