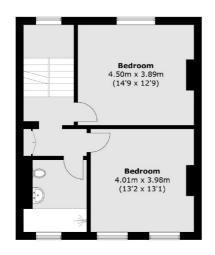

### Camberwell New Road, London, SE5

First Floor

Second Floor

**Lower Ground Floor** 

Kennington

London

Sales

SE11 4QE

0207 650 5102

323 Kennington Road

**Ground Floor** 

Total area (approx.): 227.8 sq. m (2,452.1 sq. ft)