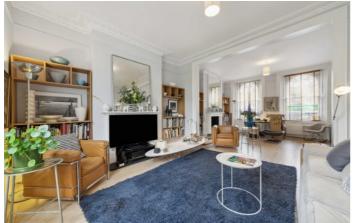

## Camberwell New Road, SE5

The spacious raised ground entrance hall leads through into a gorgeous double length reception room with plenty of character and benefitting from a south facing aspect with views over the large rear garden. The is a separate w/c and access down to the lower ground floor where you will find a vibrant living/ dining space that combines brilliantly with the stylish stainless steel kitchen. There is wonderful storage, a utility room and direct access out onto the wonderful south facing rear garden which has side access and is actually remarkably quiet.