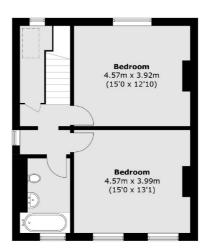

There are four double bedrooms and three bathrooms split over the first and second floors, perfect for families or a study space for those that work from home. The house has been a happy family home for the past 28 years and is in great condition, ready for the next owners to make it their own.

### Camberwell New Road, London, SE5

First Floor

Second Floor

**Lower Ground Floor** 

Kennington

London

Sales

SE11 4QE