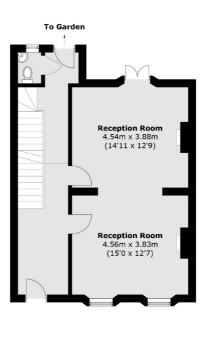

## Camberwell New Road, SE5

The spacious raised ground entrance hall leads through into a gorgeous double length reception room with plenty of character and benefitting from a south facing aspect with views over the large rear garden. The is a separate w/c and access down to the lower ground floor where you will find a vibrant living/ dining space that combines brilliantly with the stylish stainless steel kitchen. There is wonderful storage, a utility room and direct access out onto the wonderful south facing rear garden which has side access and is actually remarkably quiet.

### Camberwell New Road, London, SE5

First Floor

Second Floor

**Lower Ground Floor** 

Kennington

London

Sales

SE11 4QE