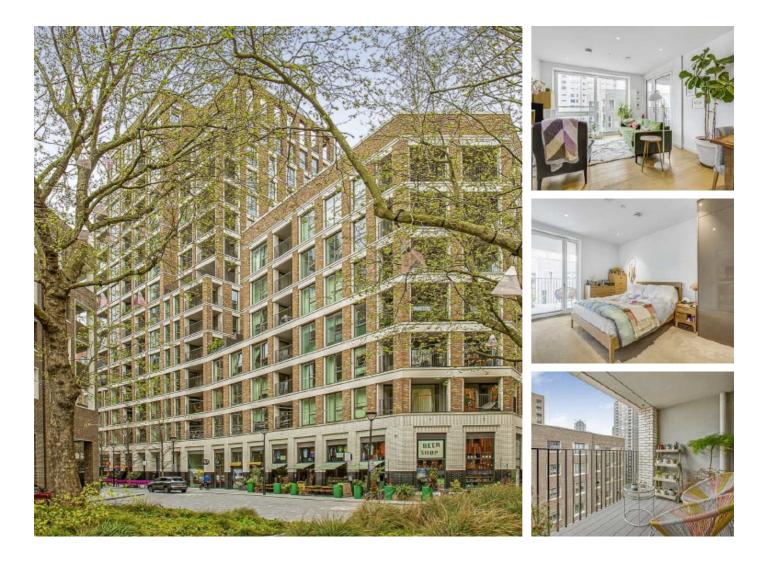

## Sayer Street, SE17 £549,950

A stylish one bedroom modern apartment located on the 11th floor with excellent views. Facing south, the property is flooded with natural light and has a spacious open plan kitchen/ reception room with space for dining. There is access onto a private balcony, a beautiful bathroom and good storage throughout Further benefits include a concierge, a residence gym and meeting room. Sold with no onward chain

Conveniently located just moments from Elephant & Castle National Rail and Underground stations (Bakerloo/ Northern Lines) This exciting location has many bars, restaurants and local shops on its door step and plenty more to come as the Elephant Park vision comes to life.

#### Features

One Bedroom Concierge South Facing Gym No Onward Chain Balcony