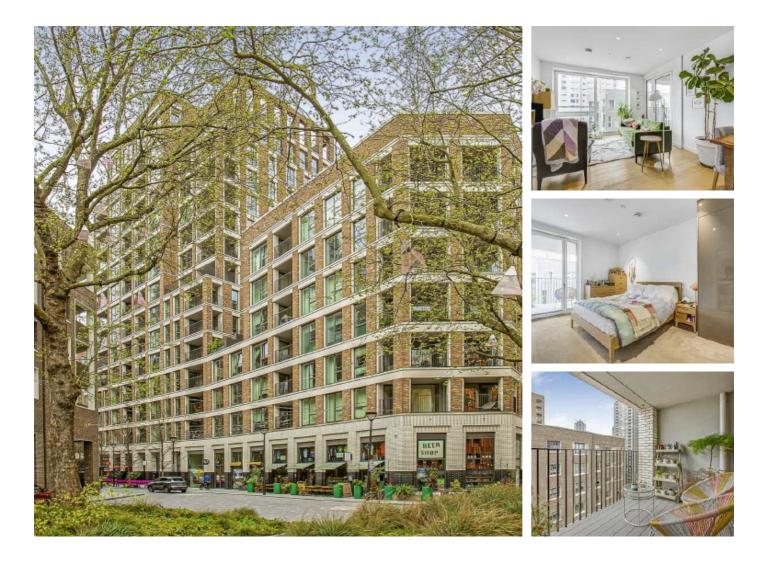

## Sayer Street, SE17 £585,000

A stylish one bedroom modern apartment located on the 11th floor with excellent views. Facing south, the property is flooded with natural light and has a spacious open plan kitchen/ reception room with space for dining. There is access onto a private balcony, a beautiful bathroom and good storage throughout Further benefits include a concierge, a residence gym and meeting room. Sold with no onward chain

Conveniently located just moments from Elephant & Castle National Rail and Underground stations (Bakerloo/ Northern Lines) This exciting location has many bars, restaurants and local shops on its door step and plenty more to come as the Elephant Park vision comes to life.

#### Features

One Bedroom Concierge South Facing Gym No Onward Chain Balcony