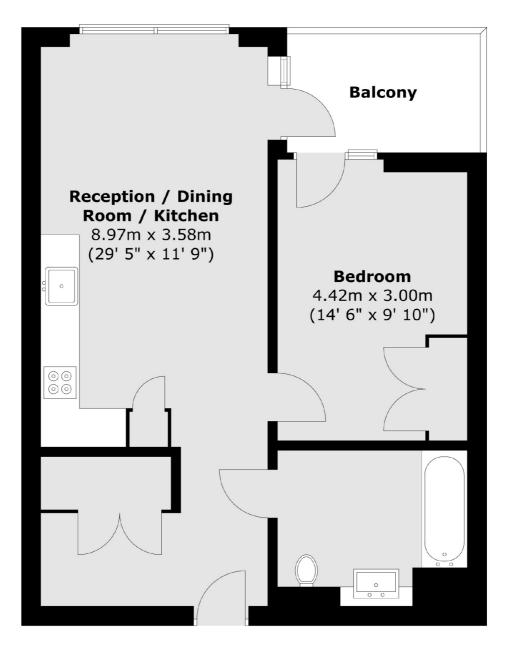

### Sayer Street, London, SE17

Total area (approx.) : 54.5 sq. m (587 sq. ft) Total balcony area (approx.) : 6.6 sq. m (71 sq. ft)

Kennington 323 Kennington Road London SE11 4QE Sales 0207 650 5102 Energy Rating: . We aim to make our particulars both accurate and reliable. However they are not guaranteed; nor do they form part of an offer or contract. If you require clarification on any points then please contact us, especially if you're traveling some distance to view. Please note that appliances and heating systems have not been tested and therefore no warranties can be given as to their good working order.