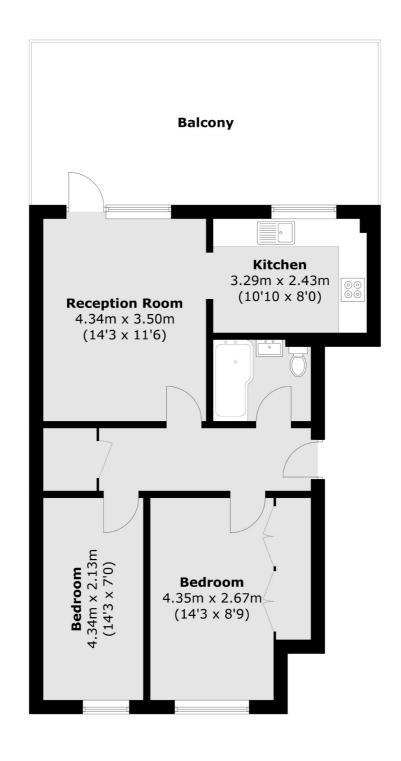

## Canterbury Place, SE17 £495,000

A first floor flat with two double bedrooms and an impressive private south east facing terrace. The property is flooded with light and has a large reception room which combines brilliantly with the separate kitchen, benefitting from direct access onto the terrace, which is perfect for those who love to entertain. Furthermore the property has plenty of built in storage.

## **Features**

Private Terrace
Two Double Bedrooms
Excellent Location
Great Condition
Ample Storage
664 Square Foot

## Canterbury Place, London, SE17

Total area (approx.): 61.7 sq. m (664.1 sq.ft) Balcony (approx.): 26.0 sq. m (279.8 sq. ft)

Kennington

London

Sales

SE114QE

0207 650 5102

323 Kennington Road