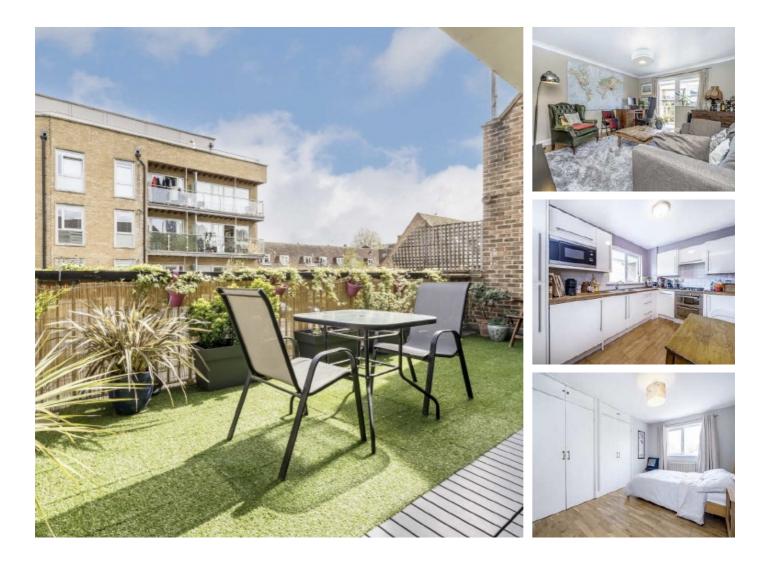

## **Canterbury Place, SE17** £525,000

A first floor flat with two double bedrooms and an impressive private south east facing terrace. The property is flooded with light and has a large reception room which combines brilliantly with the separate kitchen, benefitting from direct access onto the terrace, which is perfect for those who love to entertain. Furthermore the property has plenty of built in storage.

Quietly tucked away within easy reach of Elephant and Castle and Kennington, arguably one of the most exciting areas, with its rapid growth and vast array of local trendy amenities. Access to Northern and Bakerloo Lines provide easy access into the West End & City.

#### Features

Private Terrace Two Double Bedrooms Excellent Location Great Condition Ample Storage 664 Square Foot