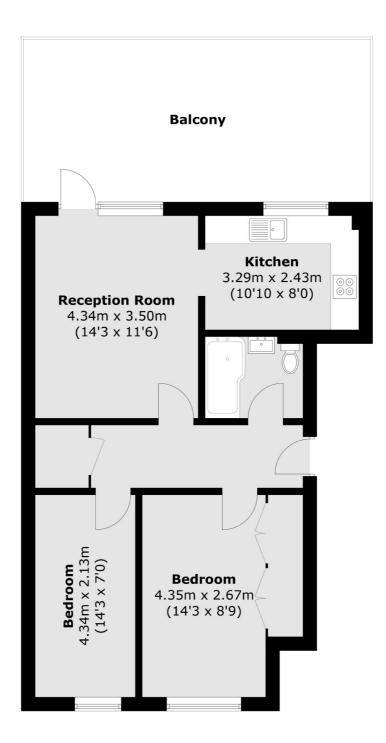

### Canterbury Place, London, SE17

Total area (approx.): 61.7 sq. m (664.1 sq.ft) Balcony (approx.): 26.0 sq. m (279.8 sq. ft)

Kennington 323 Kennington Road London SE11 4QE Sales 0207 650 5102 Energy Rating: C. We aim to make our particulars both accurate and reliable. However they are not guaranteed; nor do they form part of an offer or contract. If you require clarification on any points then please contact us, especially if you're traveling some distance to view. Please note that appliances and heating systems have not been tested and therefore no warranties can be given as to their good working order.