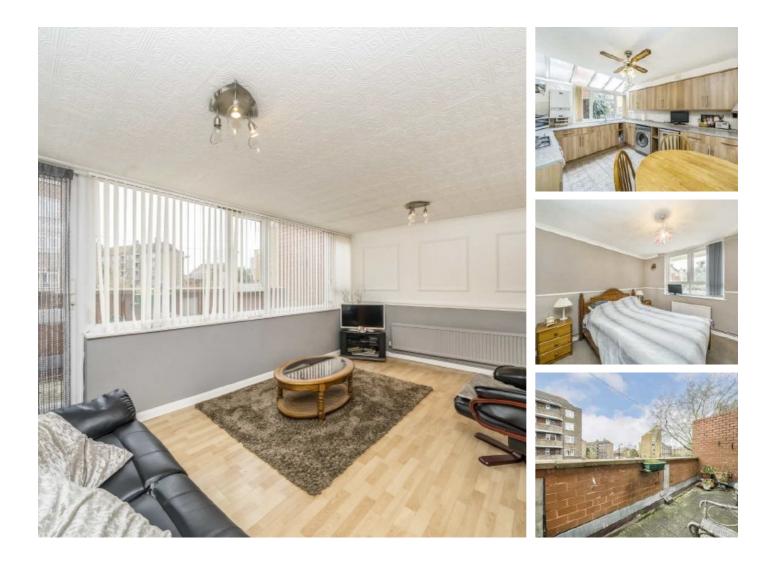

## East Street, SE17 £495,000

An incredibly spacious four double bedroom purpose built ex local authority duplex at just over 1000 sq ft with large reception, separate eat in kitchen and balcony. This flat is being sold with no onward chain.

#### Features

Four Bedrooms Split Level Eat In Kitchen Private Balcony Great Location No Onward Chain