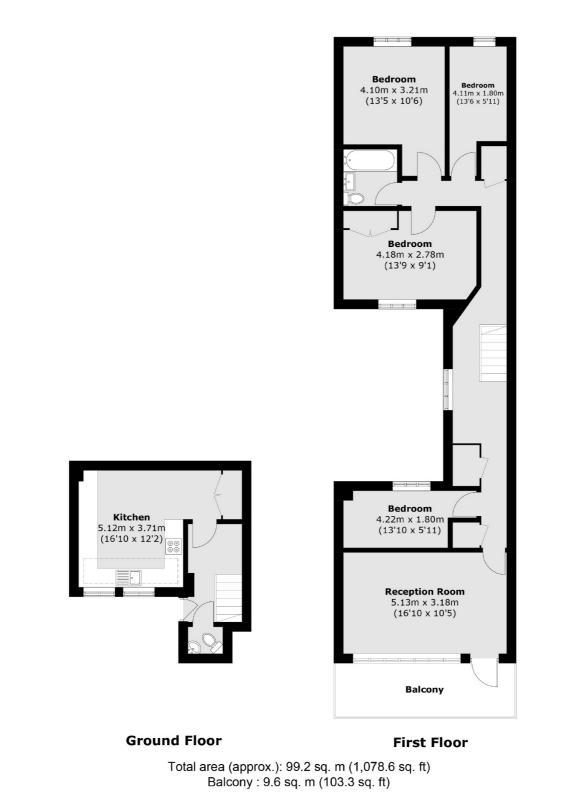

## East Street, SE17 £495,000

An incredibly spacious four double bedroom purpose built ex local authority duplex at just over 1000 sq ft with large reception, separate eat in kitchen and balcony. This flat is being sold with no onward chain.

#### Features

Four Bedrooms Split Level Eat In Kitchen Private Balcony Great Location No Onward Chain