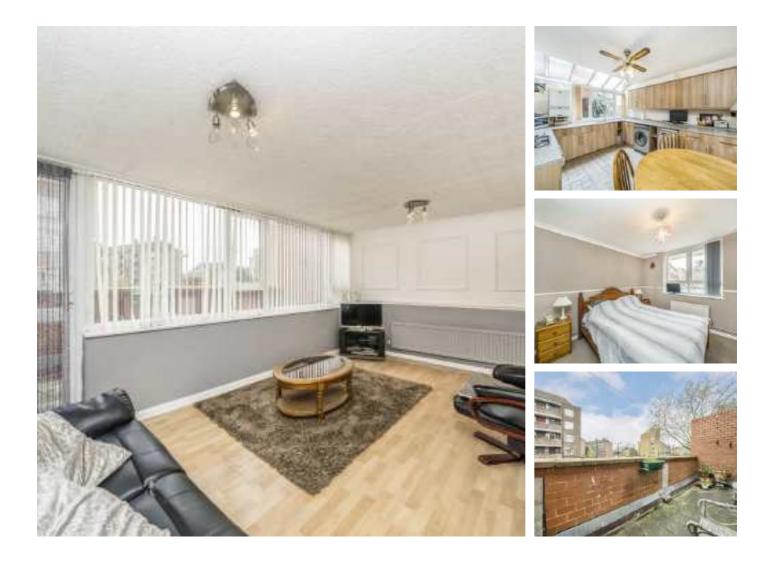

## East Street, SE17 £550,000

An incredibly spacious four double bedroom purpose built ex local authority duplex at just over 1000 sq ft with large reception, separate eat in kitchen and balcony. This flat is being sold with no onward chain.

#### Features

Four Bedrooms Split Level Eat In Kitchen Private Balcony Great Location No Onward Chain