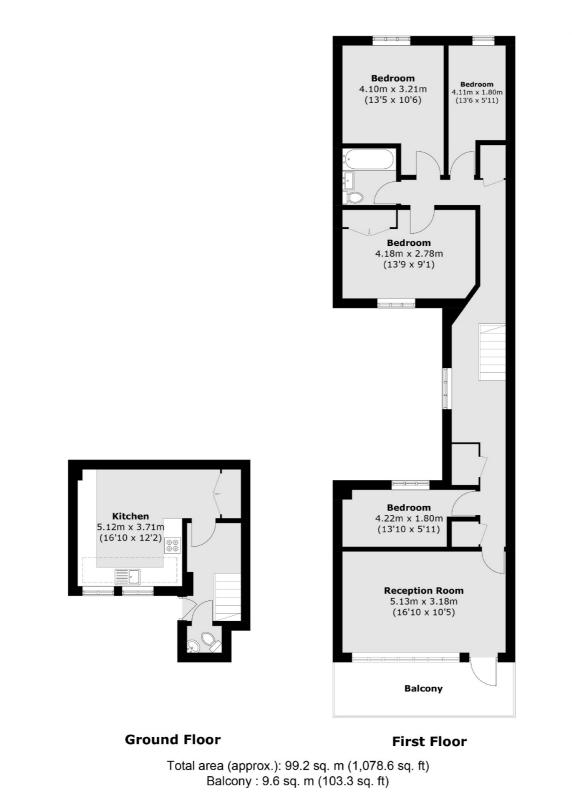

## East Street, SE17 £550,000

An incredibly spacious four double bedroom purpose built ex local authority duplex at just over 1000 sq ft with large reception, separate eat in kitchen and balcony. This flat is being sold with no onward chain.

#### Features

Four Bedrooms Split Level Eat In Kitchen Private Balcony Great Location No Onward Chain