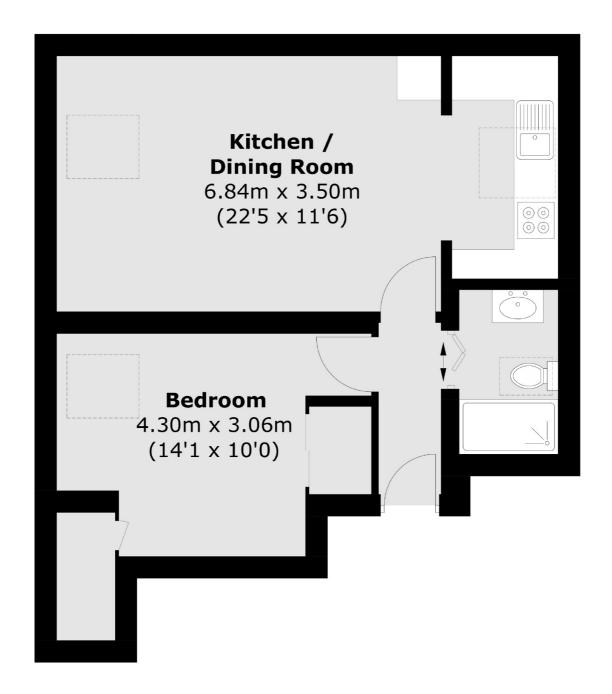

## South Island Place, SW9 £339,950

A fantastic, well proportioned one bedroom top floor flat in great condition throughout. There is a lovely open plan reception room which combines brilliantly with the modern fitted kitchen. The flat is flooded with natural light via large Velux windows and it has a share of the freehold as well access to communal gardens. Furthermore there is a good amount of storage throughout and it is being sold with no onward chain.

## South Island Place, London, SW9

Total area (approx.): 44.1 sq. m (474.7 sq. ft)

Kennington

London

Sales

SE114QE

0207 650 5102

323 Kennington Road