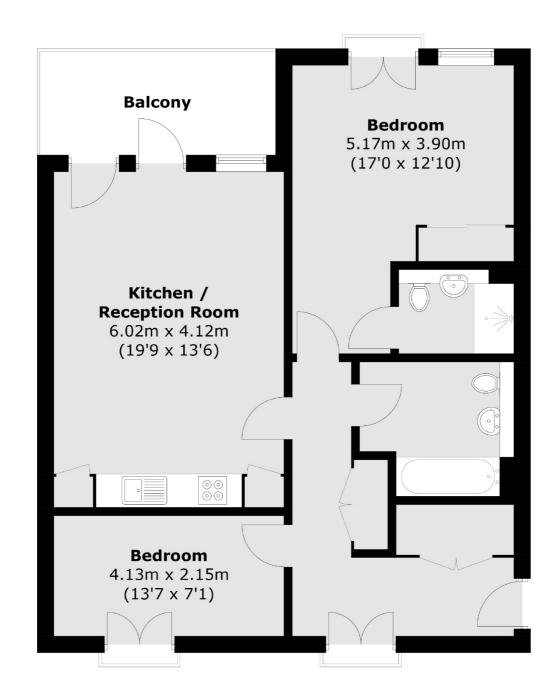

# Eythorne Road, SW9 £549,950

A wonderful two double bedroom, two bathroom, second floor apartment in immaculate condition throughout. The spacious, open plan reception room provides space for living and dining, with a sleek and modern fitted kitchen, creating a great space to entertain or relax. French doors lead out onto a private balcony which enjoys views over Eythorne Park and has space for seating. Furthermore there is a large, stylish bathroom and an ensuite to the master bedroom.

### **Second Floor**

Total area (approx.): 76.5 sq. m (823.4 sq. ft) Balcony: 7.8 sq. m (83.9 sq. ft)

Kennington

London

Sales

SE114QE

0207 650 5102

323 Kennington Road