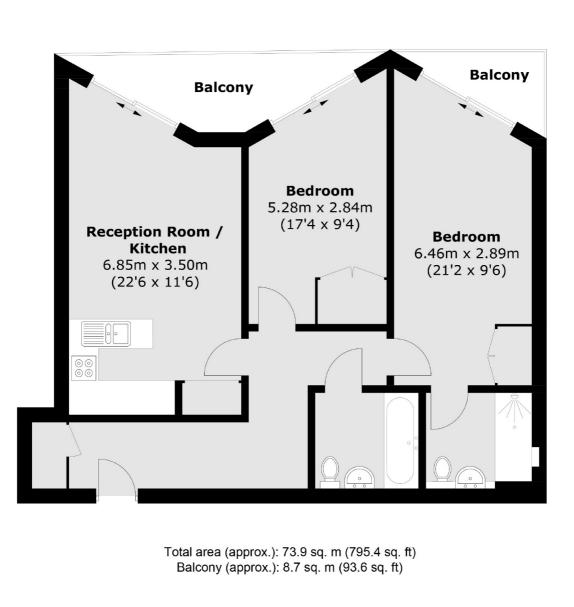

## Riverlight Quay, SW11 £855,000

A stylish two double bedroom, two bathroom apartment in excellent condition throughout. The property benefit from fitted appliances, wardrobes and good storage throughout . Furthermore there are two balconies providing views of the River Thames, 24 hour concierge service and fabulous on site facilities.

### Features

Two Double Bedrooms On site Facilities Concierge River Views Two Bathrooms Stylish Fittings