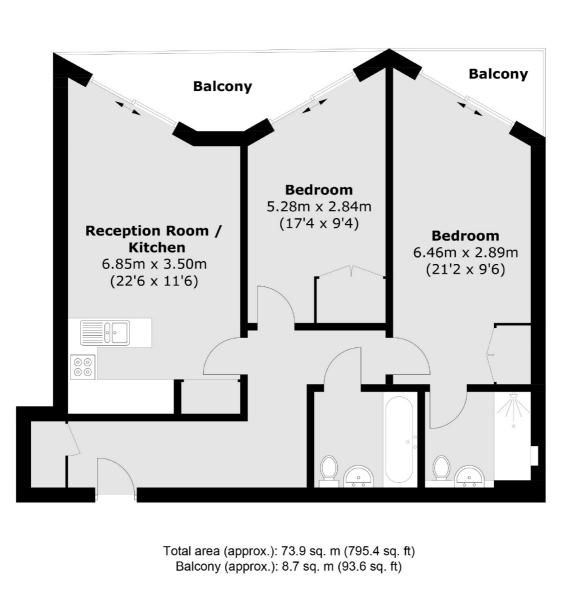

## Riverlight Quay, SW11 £880,000

A stylish two double bedroom, two bathroom apartment in excellent condition throughout. The property benefit from fitted appliances, wardrobes and good storage throughout . Furthermore there are two balconies providing views of the River Thames, 24 hour concierge service and fabulous on site facilities.

## Features

Two Double Bedrooms On site Facilities Concierge River Views Two Bathrooms Stylish Fittings