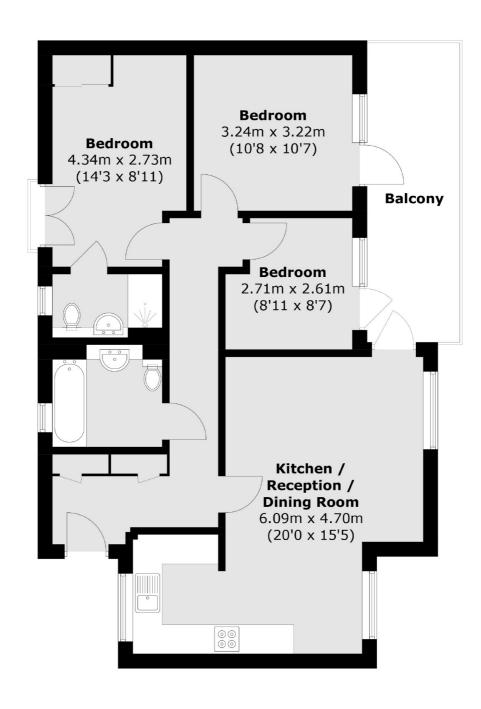

## Boyson Road, SE17

£569,950

A bright and spacious three bedroom, two bathroom apartment in excellent condition throughout. The wonderful living room is flooded with natural light and provides space for both living and dining areas. The modern fitted kitchen has plenty of worktop space and combines brilliantly with the reception area creating an excellent space for those who love to entertain. Doors lead out onto a lovely south facing private balcony which has space for dining and lovely views into the well maintained courtyard gardens. Furthermore there are three good size bedrooms with an ensuite to the master bedroom. Sold with no onward chain.

## **Features**

Three Bedroom
Two Bathrooms
Balcony
Large Reception
Stunning Kitchen
Modern Development

## Boyson Road, London, SE17

Total area (approx.): 78.6 sq. m (846.0 sq. ft) Balcony area : 11.7 sq. m (125.9 sq. ft)