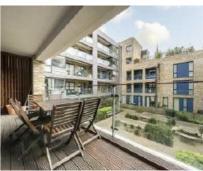

## Boyson Road, SE17

£569,950

A bright and spacious three bedroom, two bathroom apartment in excellent condition throughout. The wonderful living room is flooded with natural light and provides space for both living and dining areas. The modern fitted kitchen has plenty of worktop space and combines brilliantly with the reception area creating an excellent space for those who love to entertain. Doors lead out onto a lovely south facing private balcony which has space for dining and lovely views into the well maintained courtyard gardens. Furthermore there are three good size bedrooms with an ensuite to the master bedroom. Sold with no onward chain.

## Boyson Road, London, SE17

Total area (approx.): 78.6 sq. m (846.0 sq. ft) Balcony area : 11.7 sq. m (125.9 sq. ft)