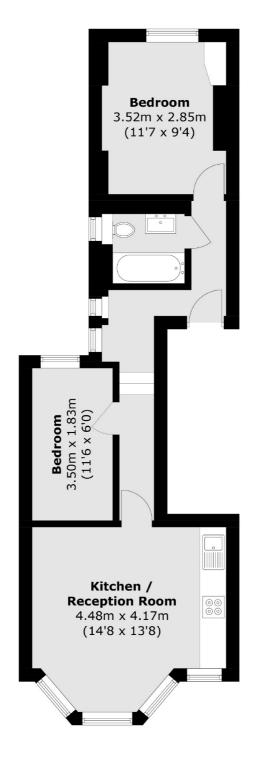

## **Dexters**









## Hayles Street, SE11 £425,000

A charming two bedroom first floor Victorian conversion. The property is in great condition throughout, benefitting from a beautifully bright bay front reception room with an open plan kitchen, zoned to great space for both living and dining areas. Sold with no onward chain.

Hayles Street is incredibly well connected for access to Elephant and Castle and the City. Extremely quiet, this fabulous location is perfect for those looking for a peaceful location with the balance of quick access into town.

## **Features**

Share of Freehold Excellent Location No Onward Chain Great Condition Open Plan Living Victorian Conversion

## Hayles Street, London, SE11



Total area (approx.): 46.4 sq. m (499.4 sq. ft)