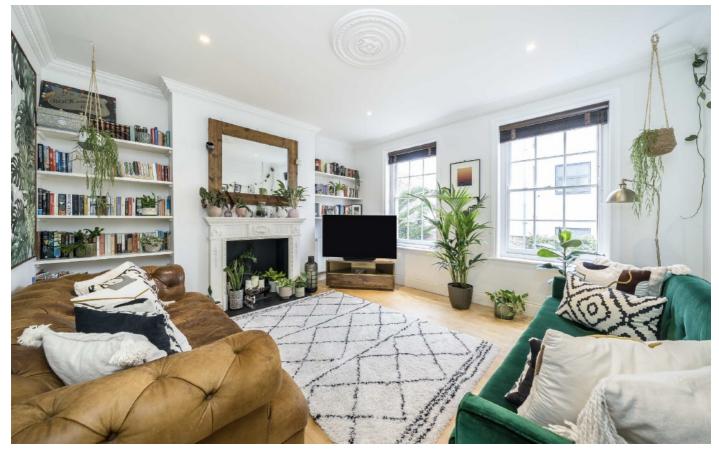

The first floor reception room, is a lovely space to relax and unwind, benefitting from high ceilings, a feature fire place with a beautiful surround and two large sash windows that draw in lots of natural light. There is a double bedroom to the rear with views over the garden. The large master bedroom is located on the top floor where there is another double bedroom and a stylish family bathroom.