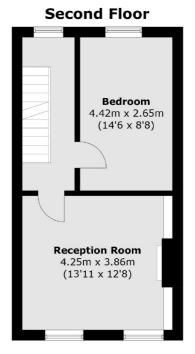

The first floor reception room, is a lovely space to relax and unwind, benefitting from high ceilings, a feature fire place with a beautiful surround and two large sash windows that draw in lots of natural light. There is a double bedroom to the rear with views over the garden. The large master bedroom is located on the top floor where there is another double bedroom and a stylish family bathroom.

## Aulton Place, London, SE11

**Ground Floor** 

**First Floor** 

Total area (approx.): 111.7 sq. m (1,202.4 sq. ft)

0207 650 5102