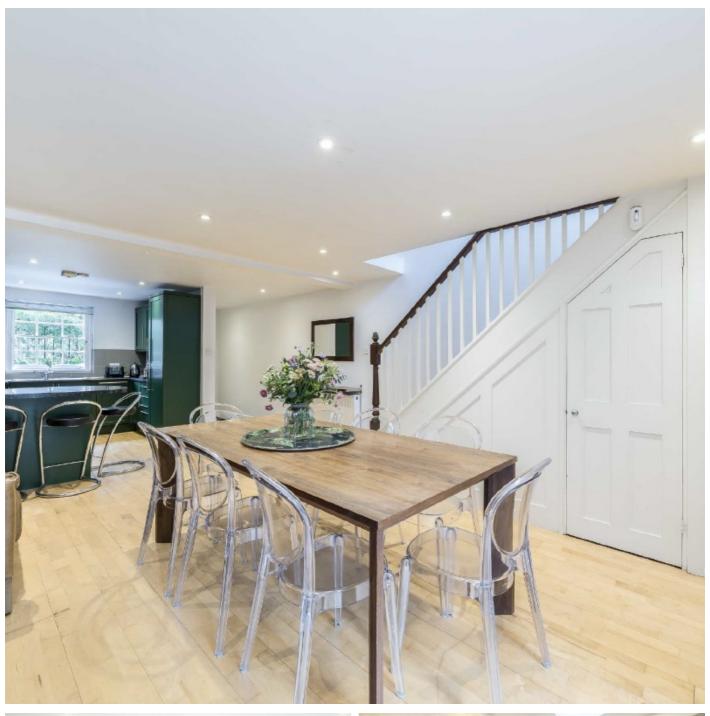

### **Aulton Place, SE11**

The ground floor is the perfect space for the family to come together. This spacious room has a lovely kitchen to the front which benefits from great storage and plenty of work top space. This fantastic entertaining space has direct access onto a pretty rear garden with a lawn, shrubs and space for outside dinging. Furthermore there is good storage and downstairs shower room.