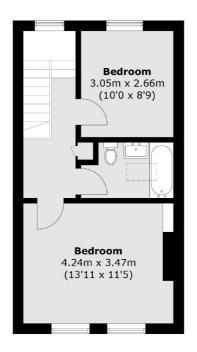

## Aulton Place, London, SE11

**Ground Floor** 

**First Floor** 

Total area (approx.): 111.7 sq. m (1,202.4 sq. ft)

0207 650 5102