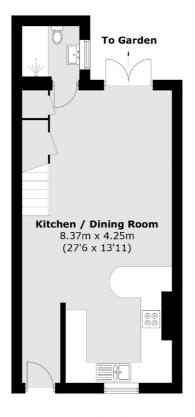

### **Aulton Place, SE11**

The ground floor is the perfect space for the family to come together. This spacious room has a lovely kitchen to the front which benefits from great storage and plenty of work top space. This fantastic entertaining space has direct access onto a pretty rear garden with a lawn, shrubs and space for outside dinging. Furthermore there is good storage and downstairs shower room.

## Aulton Place, London, SE11

**Ground Floor** 

**First Floor** 

Total area (approx.): 111.7 sq. m (1,202.4 sq. ft)

0207 650 5102