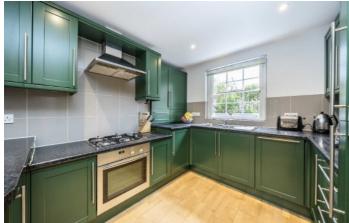

### **Aulton Place, SE11**

The ground floor is the perfect space for the family to come together. This spacious room has a lovely kitchen to the front which benefits from great storage and plenty of work top space. This fantastic entertaining space has direct access onto a pretty rear garden with a lawn, shrubs and space for outside dinging. Furthermore there is good storage and downstairs shower room.