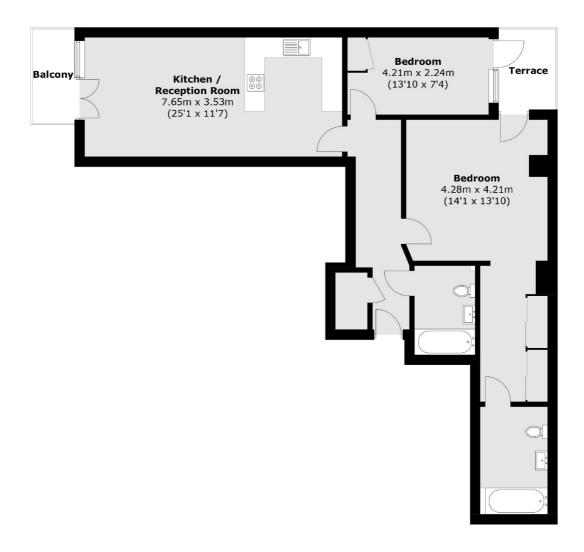

## Cornell Square, SW8 £529,950

A bright and spacious two double bedroom ground floor apartment at 946sq.ft. The large open plan reception room combines brilliantly with the modern kitchen, perfect for those who love to cook and entertain, with the benefit of direct access onto a balcony. The master bedroom has built in wardrobe and an ensuite bathroom. Furthermore there is a terrace which both bedrooms have access to and there are floor to ceiling windows that draw in lots of natural light. Sold with no onward chain.

## Cornell Square, London, SW8

Total area (approx.): 87.9 sq. m (946.1 sq. ft) Balcony / Terrace area (approx.): 7.6 sq. m (81.8 sq. ft)

Kennington

London

Sales

SE114QE

0207 650 5102

323 Kennington Road