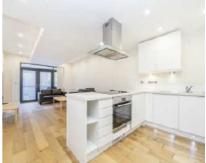

## Cornell Square, SW8 £529,950

A bright and spacious two double bedroom ground floor apartment at 946sq.ft. The large open plan reception room combines brilliantly with the modern kitchen, perfect for those who love to cook and entertain, with the benefit of direct access onto a balcony. The master bedroom has built in wardrobe and an ensuite bathroom. Furthermore there is a terrace which both bedrooms have access to and there are floor to ceiling windows that draw in lots of natural light. Sold with no onward chain.