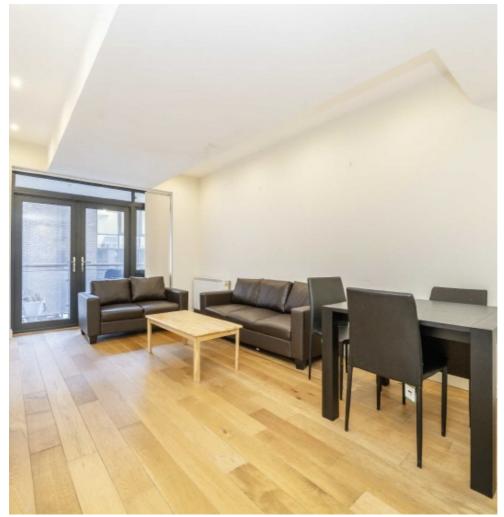

## Cornell Square, SW8 £529,950

A bright and spacious two double bedroom ground floor apartment at 946sq.ft. The large open plan reception room combines brilliantly with the modern kitchen, perfect for those who love to cook and entertain, with the benefit of direct access onto a balcony. The master bedroom has built in wardrobe and an ensuite bathroom. Furthermore there is a terrace which both bedrooms have access to and there are floor to ceiling windows that draw in lots of natural light. Sold with no onward chain.