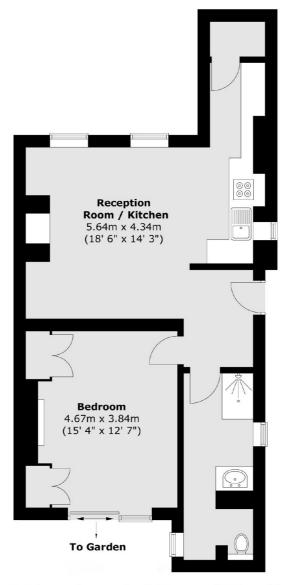

## Stockwell Road, SW9 £499,950

An excellent one bedroom garden flat in fantastic condition throughout. Flooded with natural light the property has its own private entrance and a spacious reception room to the front with a gorgeous log burner and space for both living and dining areas. The modern kitchen has great storage and worktop space, perfect for those who love to cook and entertain. Furthermore there is a stylish shower room with underfloor heating, a good amount of storage throughout and a large bedroom to the rear which benefits from direct access onto a large rear garden.

## Stockwell Road, London, SW9

Total area (approx.): 60.1 sq. m (647 sq. ft)

Kennington

London

Sales

SE11 4QE

0207 650 5102

323 Kennington Road