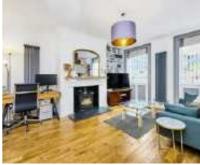

## Stockwell Road, SW9 £499,950

An excellent one bedroom garden flat in fantastic condition throughout. Flooded with natural light the property has its own private entrance and a spacious reception room to the front with a gorgeous log burner and space for both living and dining areas. The modern kitchen has great storage and worktop space, perfect for those who love to cook and entertain. Furthermore there is a stylish shower room with underfloor heating, a good amount of storage throughout and a large bedroom to the rear which benefits from direct access onto a large rear garden.