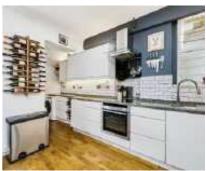

## Stockwell Road, SW9 £499,950

An excellent one bedroom garden flat in fantastic condition throughout. Flooded with natural light the property has its own private entrance and a spacious reception room to the front with a gorgeous log burner and space for both living and dining areas. The modern kitchen has great storage and worktop space, perfect for those who love to cook and entertain. Furthermore there is a stylish shower room with underfloor heating, a good amount of storage throughout and a large bedroom to the rear which benefits from direct access onto a large rear garden.