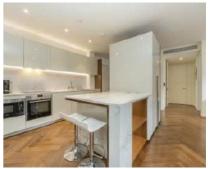

## New Union Square, SW11 £1,250,000

A beautiful modern two double bedroom apartment sold with no onward chain. The apartment is over 98sq.m and benefits from a spacious reception room, combined with a stylish modern kitchen and great storage. A wonderful office space has been created, which is perfect for those who work from home. Furthermore there are some excellent details including parquet flooring, modern fittings and floor to ceiling windows that draw in lots of natural light. Residence have access to 24 Hour Concierge, a health spa, indoor/outdoor swimming pool, cinema and meeting rooms.