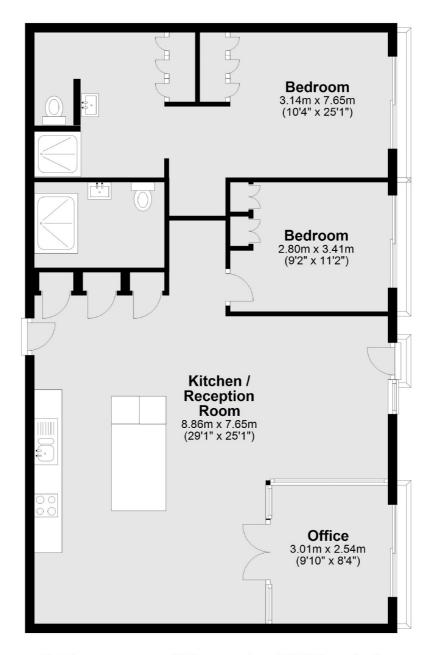

## New Union Square, SW11 £1,250,000

A beautiful modern two double bedroom apartment sold with no onward chain. The apartment is over 98sq.m and benefits from a spacious reception room, combined with a stylish modern kitchen and great storage. A wonderful office space has been created, which is perfect for those who work from home. Furthermore there are some excellent details including parquet flooring, modern fittings and floor to ceiling windows that draw in lots of natural light. Residence have access to 24 Hour Concierge, a health spa, indoor/outdoor swimming pool, cinema and meeting rooms.

## New Union Square, London, SW11

Total area: approx. 98.2 sq. metres (1056.9 sq. feet)

Kennington

London

Sales

SE114QE

0207 650 5102

323 Kennington Road