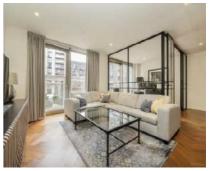

## New Union Square, SW11 £1,250,000

A beautiful modern two double bedroom apartment sold with no onward chain. The apartment is over 98sq.m and benefits from a spacious reception room, combined with a stylish modern kitchen and great storage. A wonderful office space has been created, which is perfect for those who work from home. Furthermore there are some excellent details including parquet flooring, modern fittings and floor to ceiling windows that draw in lots of natural light. Residence have access to 24 Hour Concierge, a health spa, indoor/outdoor swimming pool, cinema and meeting rooms.