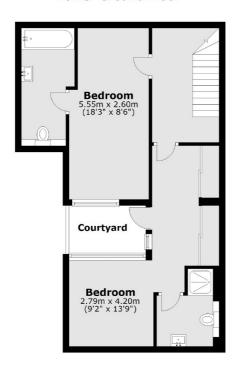

#### **Lower Ground Floor**

#### **Ground Floor**

**First Floor** 

Total area: approx. 116.4 sq. metres (1253.4 sq. feet)

0207 650 5102