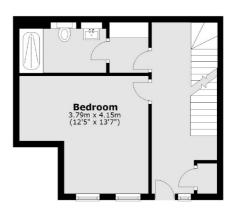

#### **Lower Ground Floor**

#### **Ground Floor**

**First Floor** 

Total area: approx. 116.4 sq. metres (1253.4 sq. feet)

0207 650 5102