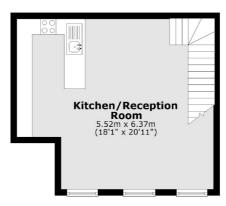

## Wigton Place, SE11

The welcoming entrance hall leads through into a spacious double bedroom and has access to the family bathroom. Furthermore, there is a utility room and great storage.

Leading down to the lower ground floor via a striking staircase there is the master bedroom with built in wardrobes and is flooded with natural light via the courtyard. There is a further double bedroom which also benefits from an ensuite bathroom. The first floor is dedicated to the large reception space, combined with the sleek modern fitted kitchen. This is an exceptionally bright space with vaulted ceilings and is a fabulous space to entertain.

#### **Ground Floor**

**First Floor** 

Total area: approx. 116.4 sq. metres (1253.4 sq. feet)

0207 650 5102