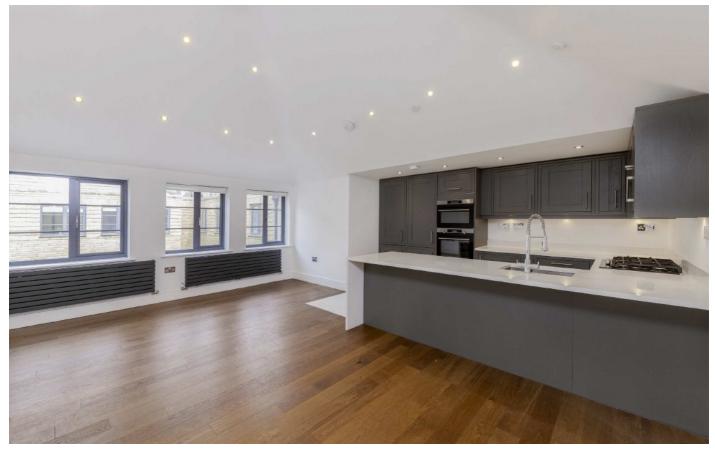

## Wigton Place, SE11

The welcoming entrance hall leads through into a spacious double bedroom and has access to the family bathroom. Furthermore, there is a utility room and great storage.

Leading down to the lower ground floor via a striking staircase there is the master bedroom with built in wardrobes and is flooded with natural light via the courtyard. There is a further double bedroom which also benefits from an ensuite bathroom. The first floor is dedicated to the large reception space, combined with the sleek modern fitted kitchen. This is an exceptionally bright space with vaulted ceilings and is a fabulous space to entertain.