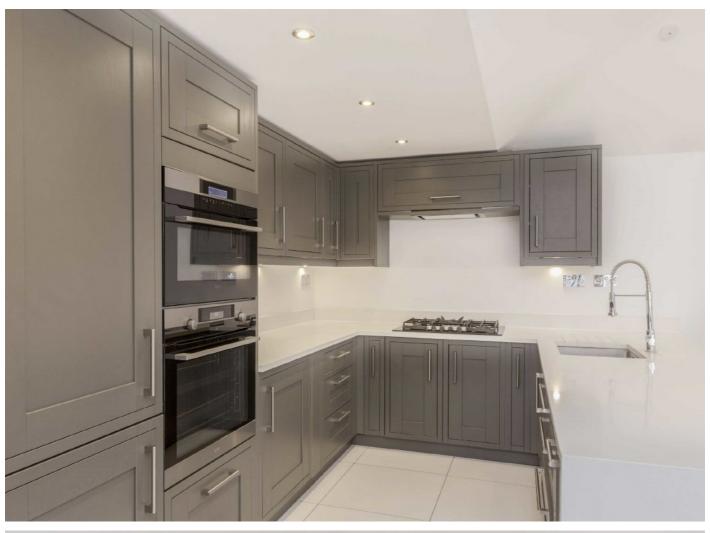

## Wigton Place, SE11

The welcoming entrance hall leads through into a spacious double bedroom and has access to the family bathroom. Furthermore, there is a utility room and great storage.

Leading down to the lower ground floor via a striking staircase there is the master bedroom with built in wardrobes and is flooded with natural light via the courtyard. There is a further double bedroom which also benefits from an ensuite bathroom. The first floor is dedicated to the large reception space, combined with the sleek modern fitted kitchen. This is an exceptionally bright space with vaulted ceilings and is a fabulous space to entertain.