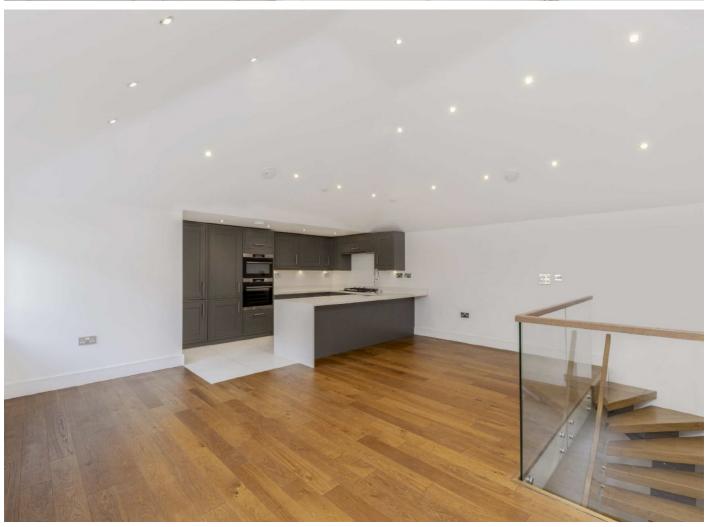

## Wigton Place, SE11

The welcoming entrance hall leads through into a spacious double bedroom and has access to the family bathroom. Furthermore, there is a utility room and great storage.

Leading down to the lower ground floor via a striking staircase there is the master bedroom with built in wardrobes and is flooded with natural light via the courtyard. There is a further double bedroom which also benefits from an ensuite bathroom. The first floor is dedicated to the large reception space, combined with the sleek modern fitted kitchen. This is an exceptionally bright space with vaulted ceilings and is a fabulous space to entertain.