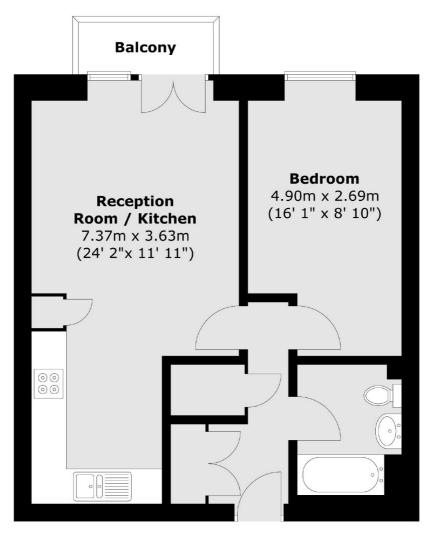

## George Mathers Road, SE11 £425,000

A fantastic third floor one bedroom flat which is a first time purchase or a great pied a terre. The property is flooded with natural light and benefits from a spacious living room, providing space for both living and dining areas with access onto a private balcony. Furthermore there is a a good amount of storage and smart kitchen with plenty of worktop space.

## George Mathers Road, London, SE11

Total area (approx.) : 47.1 sq. m (507 sq. ft) Total balcony area (approx.) : 2.1 sq. m (23 sq. ft)

Kennington

London

Sales

SE114QE

0207 650 5102

323 Kennington Road