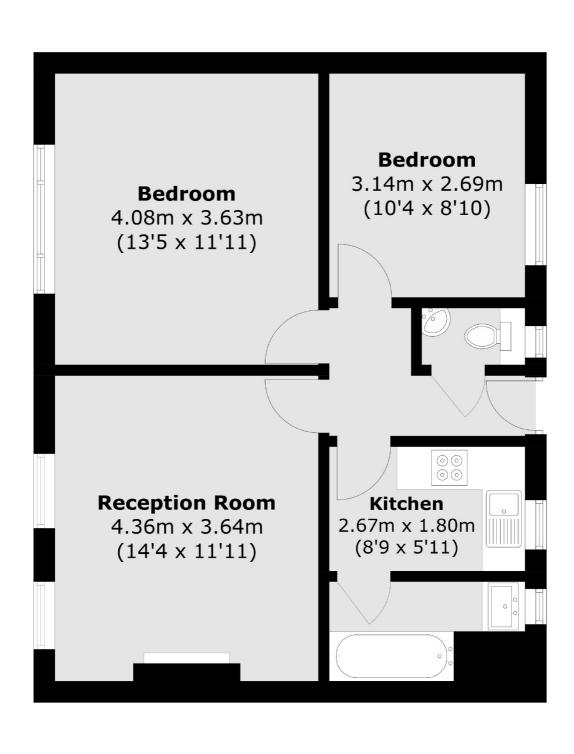

### Black Prince Road, London, SE11

Total area (approx.): 55.8 sq. m (600.6 sq. ft)

Kennington 323 Kennington Road London SE11 4QE Sales 0207 650 5102 Energy Rating: C. We aim to make our particulars both accurate and reliable. However they are not guaranteed; nor do they form part of an offer or contract. If you require clarification on any points then please contact us, especially if you're traveling some distance to view. Please note that appliances and heating systems have not been tested and therefore no warranties can be given as to their good working order.