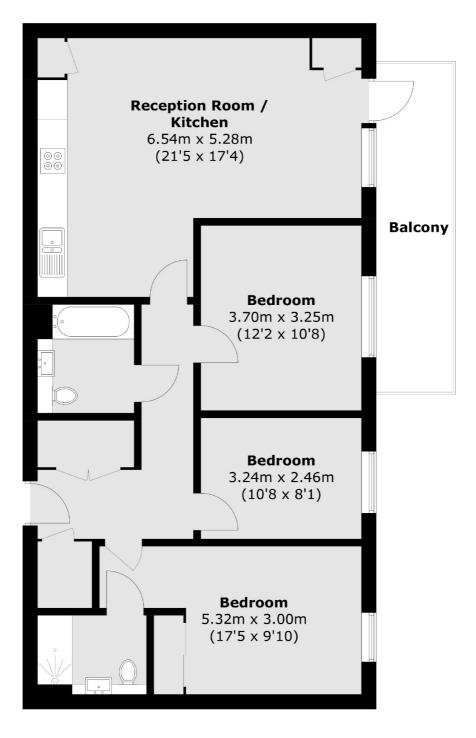

## **Features**

Three Double Bedrooms Two Bathrooms Modern Apartment Secure Development Private Balcony 940 square ft

## Lomond Grove, London, SE5

Total area (approx.): 87.4 sq. m (940.8 sq. ft) Balcony: 10.3 sq. m (110.9 sq. ft)

Kennington

London

Sales

SE114QE

0207 650 5102

323 Kennington Road