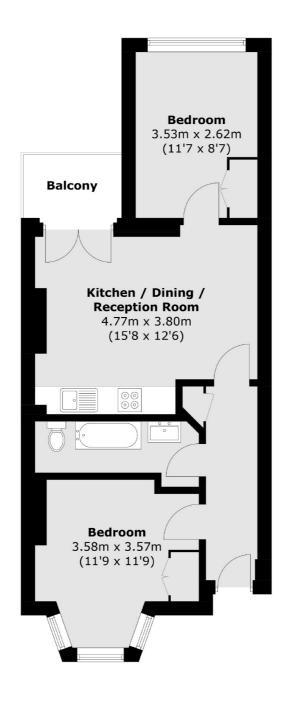

## Offley Road, SW9 £445,000

A wonderful two double bedroom raised ground for Victorian Conversion. Entering via it's own private entrance this character home is flooded with natural light and benefits from a bay fronted double bedroom, a bathroom and a vibrant open plan living room which is perfect for those who love to cook and entertain. Furthermore there is a second double bedroom, a private balcony it will come with a brand new 150 year lease.

### **Raised Ground Floor**

Total area (approx.): 48.6 sq. m (523.1 sq. ft) Balcony area (approx.): 2.8 sq. m (30.1 sq. ft)

0207 650 5102