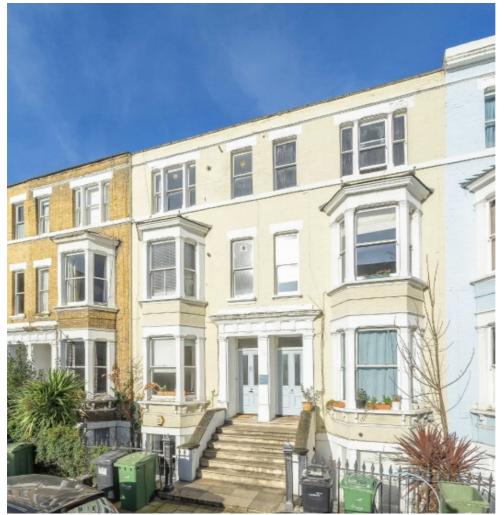

## Offley Road, SW9 £445,000

A wonderful two double bedroom raised ground for Victorian Conversion. Entering via it's own private entrance this character home is flooded with natural light and benefits from a bay fronted double bedroom, a bathroom and a vibrant open plan living room which is perfect for those who love to cook and entertain. Furthermore there is a second double bedroom, a private balcony it will come with a brand new 150 year lease.

Conveniently located just a short walk from Oval cricket ground and Oval Station (Northern Line). There are plenty of bus routes close by and and Vauxhall station (Victoria & Northern Lines) is just a short walk away.. There are number of great local pubs, restaurants and cafes close by as are the green spaces of Kennington Park