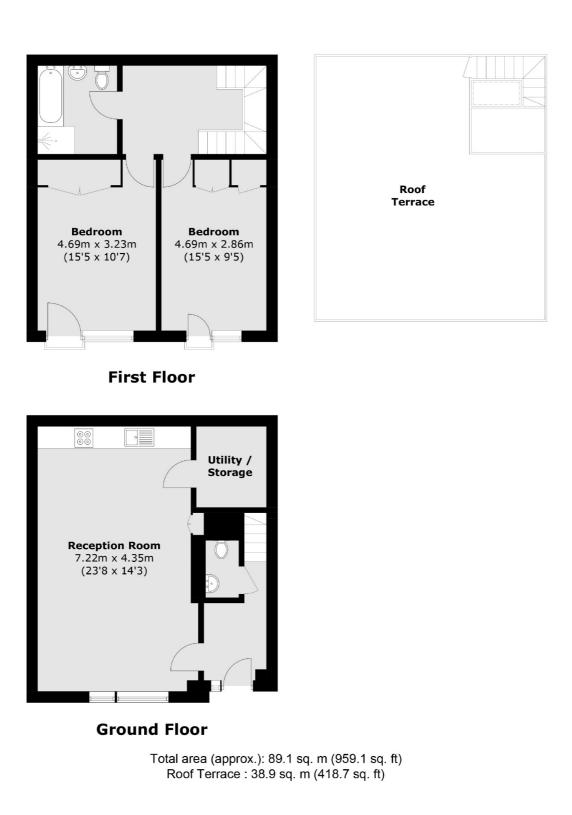

## **Richborne Terrace, SW8** £799,950

A remarkable modern two double bedroom freehold home offered to the market with no onward chain. The property has been beautifully finished to create a stylish and wellproportioned home with a fabulous roof terrace which is a total sun trap.

## Features

Freehold House Two Double Bedrooms Excellent Location No Onward Chain Exceptional Roof Terrace Great Condition