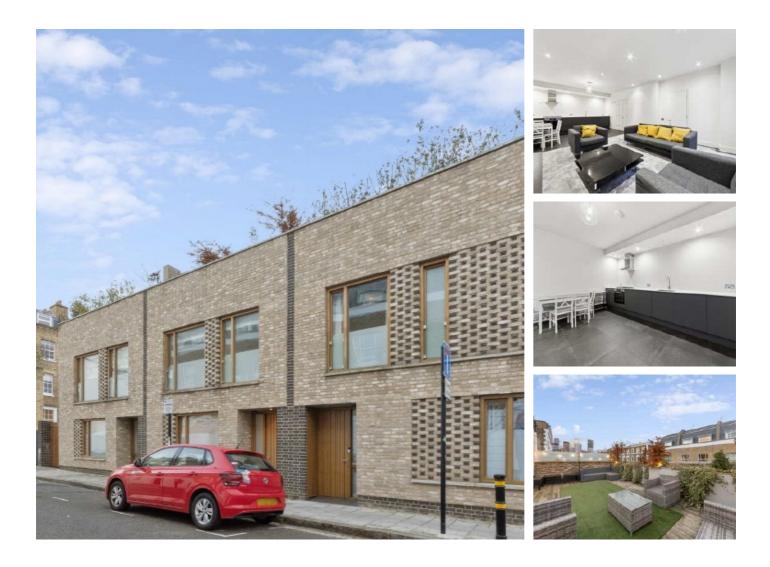

## **Richborne Terrace, SW8** £799,950

A remarkable modern two double bedroom freehold home offered to the market with no onward chain. The property has been beautifully finished to create a stylish and wellproportioned home with a fabulous roof terrace which is a total sun trap.

Sought after Richborne Terrace is perfectly located to access the many transport links available including Oval, Stockwell, and Vauxhall underground stations. There are many local shops close by as is Kennington Park.

## Features

Freehold House Two Double Bedrooms Excellent Location No Onward Chain Exceptional Roof Terrace Great Condition