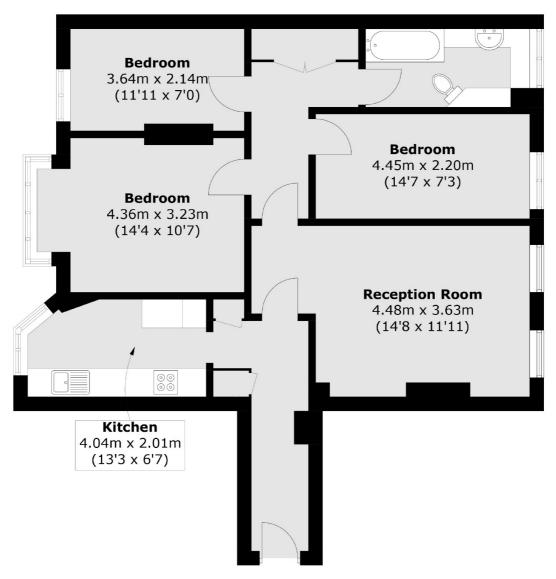

## Harleyford Road, SE11 £525,000

A bright and spacious three double bedroom ground floor flat. This charming home is in excellent condition throughout and benefits from a stylish separate kitchen and a lovely reception room which has space for both living and dining areas. There is a good amount of storage throughout and access to communal gardens.

## **Features**

Three Bedrooms Ground Floor 877sq.ft Excellent Condition Great Location Communal Garden

## Harleyford Road, London, SE11

Total area (approx.): 81.5 sq. m (877.2 sq. ft)

Kennington

London

Sales

SE114QE

0207 650 5102

323 Kennington Road