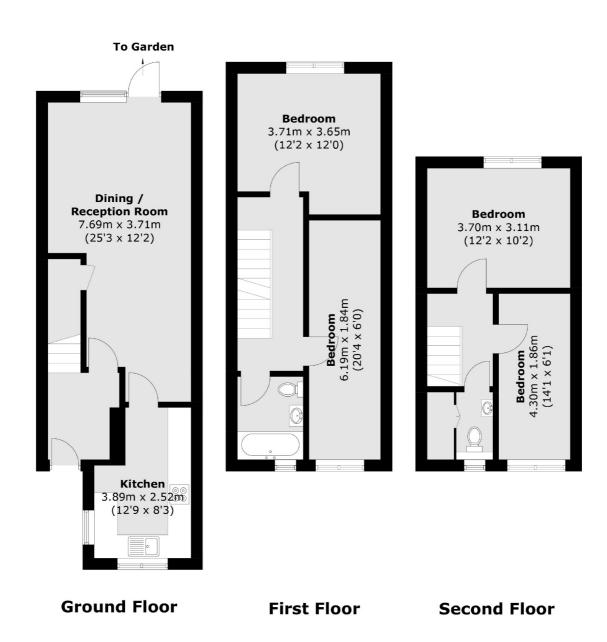

## Wesley Close, SE17 £685,000

A spacious mid terrace four bedroom family home that is in great condition and ready to be moved into. The house is conveniently laid out over three floors with four double bedrooms and an impressive garden.

## Wesley Close, London, SE17

Total area (approx.): 105.7 sq. m (1,137.8 sq. ft)

Kennington

London

Sales

SE114QE

0207 650 5102

323 Kennington Road