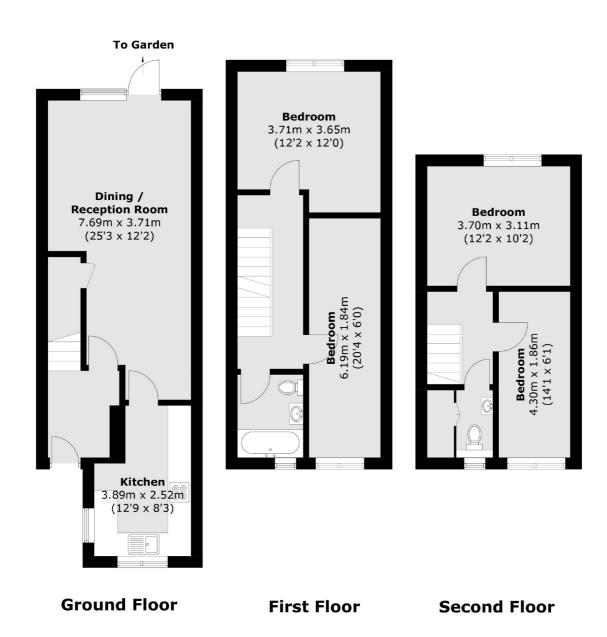

## Wesley Close, SE17 £700,000

A spacious mid terrace four bedroom family home that is in great condition and ready to be moved into. The house is conveniently laid out over three floors with four double bedrooms and an impressive garden.

## Wesley Close, London, SE17

Total area (approx.): 105.7 sq. m (1,137.8 sq. ft)

Kennington

London

Sales

SE11 4QE

0207 650 5102

323 Kennington Road