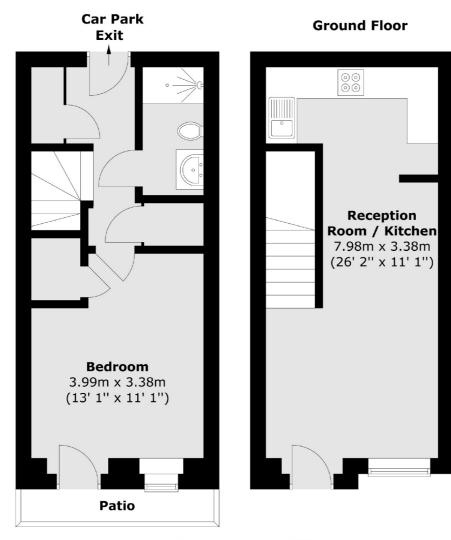

# Liberty Street, SW9 £375,000

An excellent one bedroom split level apartment benefiting from its own private entrance. This versatile home has a wonderful living space, zoned to create space for living and dining areas that combine perfectly with the stylish modern kitchen. The lower ground floor gets a good amount of light from a large light well and has a beautiful and newly finished shower room. Furthermore there is a great amount of storage throughout and air conditioning in the living area and bedroom.

#### **Lower Ground Floor**

Total area (approx.): 53.8 sq. m (579 sq. ft) Total patio area (approx.): 2.1 sq. m (23 sq. ft)

Kennington

London

Sales

SE114QE

0207 650 5102

323 Kennington Road