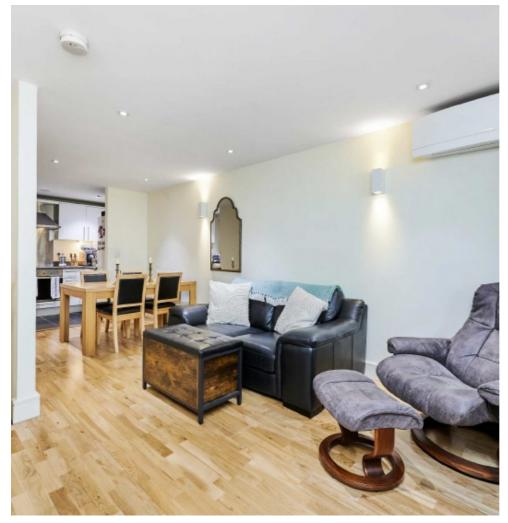

# Liberty Street, SW9 £375,000

An excellent one bedroom split level apartment benefiting from its own private entrance. This versatile home has a wonderful living space, zoned to create space for living and dining areas that combine perfectly with the stylish modern kitchen. The lower ground floor gets a good amount of light from a large light well and has a beautiful and newly finished shower room. Furthermore there is a great amount of storage throughout and air conditioning in the living area and bedroom.

#### **Features**

One Bedroom Private Entrance Excellent Location Split Level Open Plan Living Great Storage