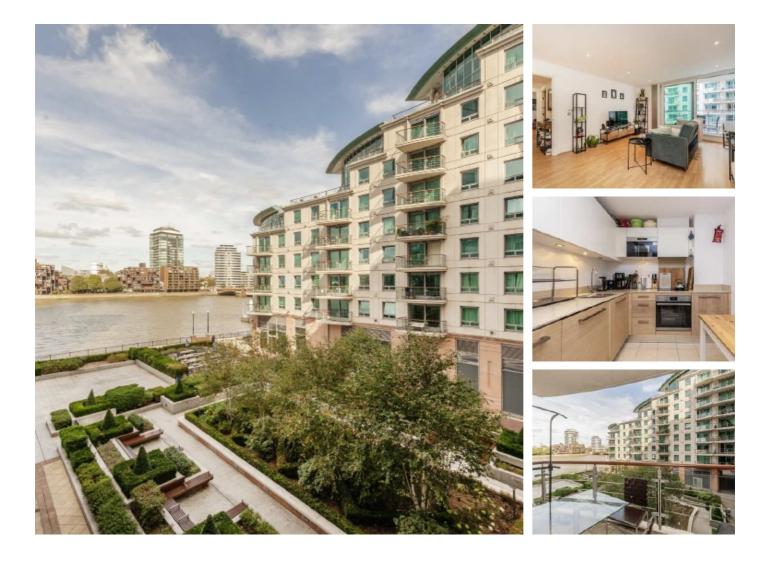

## St. George Wharf, SW8 £699,950

A classy two double bedroom, two bathroom modern apartment. The property is in excellent condition throughout and benefits from having a private balcony with space for seating and direct views of the River Thames. Furthermore there is great storage, a walk in wardrobe in the master bedroom, concierge service and the property is being sold with no onward chain.

St. George Wharf is located on the banks of the Thames. Benefitting from unbeatable transport links being just moments from Vauxhall station (Victoria line) tube and National Rail. There is also a River taxi service from St George Wharf Pier with great access to the city and beyond.

#### Features

Two Double Bedrooms No Onward Chain River Views Two Bathrooms Excellent Condition Concierge