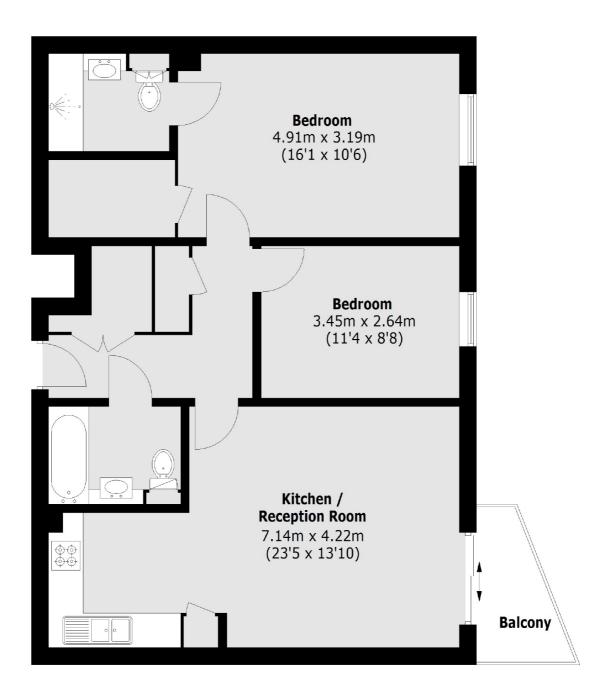

#### Total area (approx.):73.2 sq. m (787.9 sq. ft) Balcony:3.2 sq. m (34.4 sq. ft)

Kennington 323 Kennington Road London SE11 4QE Sales 0207 650 5102 Energy Rating: B. We aim to make our particulars both accurate and reliable. However they are not guaranteed; nor do they form part of an offer or contract. If you require clarification on any points then please contact us, especially if you're traveling some distance to view. Please note that appliances and heating systems have not been tested and therefore no warranties can be given as to their good working order.