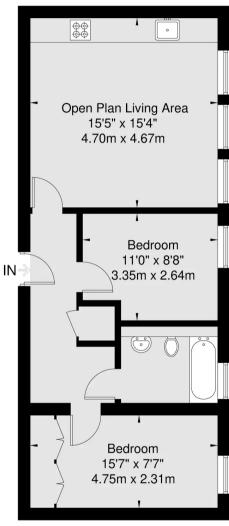

## Littleworth Road

Approx Gross Internal Area Ground Floor = 56.5 Sq m 608 Sq Ft

**Ground Floor** 

Viewmedia @ 2024 Viewmedia.co.uk

Whilst every attempt has been made to ensure the accuracy of this floor plan, measurements of doors, windows and rooms are approximate and no responsibility is taken for any error or omission. This illustration is for identification pose only. Measured and drawn accordance with RICS guidelines. Not drawn to scale, unless stated. Dimensions shown are to the nearest 3" and are to the points indicated by the arrow heads.